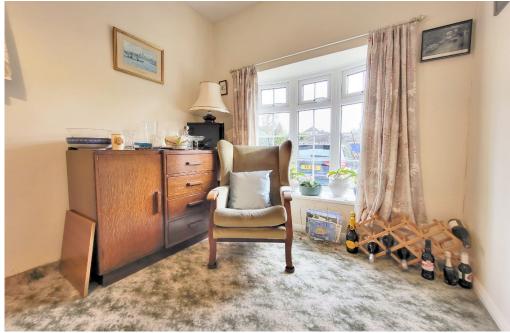

#### **INTERNAL**

The spacious hallway has an understairs storage cupboard. The property benefits from Herringbone parquet flooring in the hall, lounge/diner and ground floor bedroom/dining room. Dual aspect lounge/diner with views over the rear garden, sliding doors lead outside and space for dining table and chairs. The kitchen comprises fitted wall and base units with space for washing machine and fridge/freezer, integral oven and four ring gas hob, sink and drainer. There is a small utility room off the kitchen with space for appliance and door to side access. Bedroom two is currently used as a dining room and is dual aspect with bay window, fitted unit housing a single fold down bed. Ground floor cloakroom has a wash hand basin and wc. First floor landing leading to all rooms, bedroom one is a dual aspect double room, with fitted wardrobes and cupboards. Bedroom three is a dual aspect double room with airing cupboard housing hot water tank and boiler, eaves storage and fitted cupboard. Bedroom four is a single room with South facing views of the village. Newly fitted shower room and comprises; wash hand basin. wc and shower.