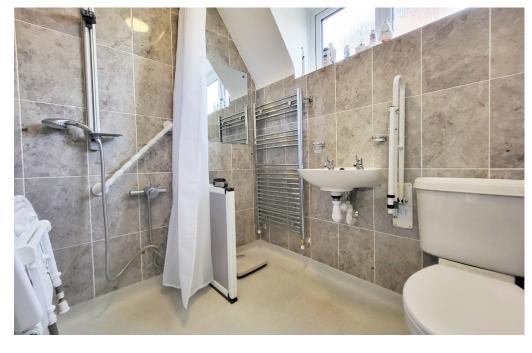

#### **INTERNAL**

The spacious hallway has an understairs storage cupboard. The property benefits from Herringbone parquet flooring in the hall, lounge/diner and ground floor bedroom/dining room. Dual aspect lounge/diner with views over the rear garden, sliding doors lead outside and space for dining table and chairs. The kitchen comprises fitted wall and base units with space for washing machine and fridge/freezer, integral oven and four ring gas hob, sink and drainer. There is a small utility room off the kitchen with space for appliance and door to side access. Bedroom two is currently used as a dining room and is dual aspect with bay window, fitted unit housing a single fold down bed. Ground floor cloakroom has a wash hand basin and wc. First floor landing leading to all rooms, bedroom one is a dual aspect double room, with fitted wardrobes and cupboards. Bedroom three is a dual aspect double room with airing cupboard housing hot water tank and boiler, eaves storage and fitted cupboard. Bedroom four is a single room with South facing views of the village. Newly fitted shower room and comprises; wash hand basin. wc and shower.