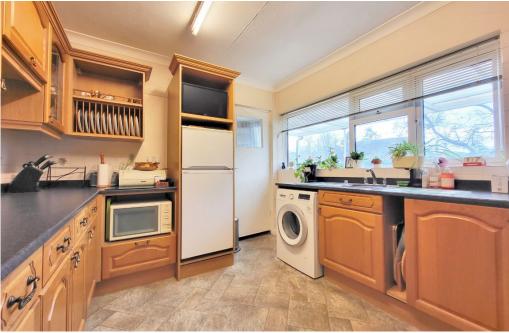

#### **INTERNAL**

The spacious hallway has an understairs storage cupboard. The property benefits from Herringbone parquet flooring in the hall, lounge/diner and ground floor bedroom/dining room. Dual aspect lounge/diner with views over the rear garden, sliding doors lead outside and space for dining table and chairs. The kitchen comprises fitted wall and base units with space for washing machine and fridge/freezer, integral oven and four ring gas hob, sink and drainer. There is a small utility room off the kitchen with space for appliance and door to side access. Bedroom two is currently used as a dining room and is dual aspect with bay window, fitted unit housing a single fold down bed. Ground floor cloakroom has a wash hand basin and wc. First floor landing leading to all rooms, bedroom one is a dual aspect double room, with fitted wardrobes and cupboards. Bedroom three is a dual aspect double room with airing cupboard housing hot water tank and boiler, eaves storage and fitted cupboard. Bedroom four is a single room with South facing views of the village. Newly fitted shower room and comprises; wash hand basin. wc and shower.