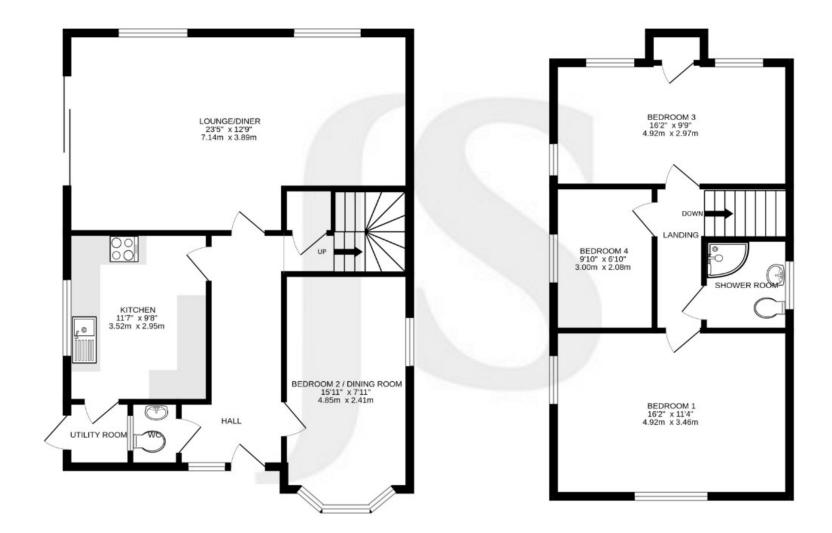

#### **INTERNAL**

The spacious hallway has an understairs storage cupboard. The property benefits from Herringbone parquet flooring in the hall, lounge/diner and ground floor bedroom/dining room. Dual aspect lounge/diner with views over the rear garden, sliding doors lead outside and space for dining table and chairs. The kitchen comprises fitted wall and base units with space for washing machine and fridge/freezer, integral oven and four ring gas hob, sink and drainer. There is a small utility room off the kitchen with space for appliance and door to side access. Bedroom two is currently used as a dining room and is dual aspect with bay window, fitted unit housing a single fold down bed. Ground floor cloakroom has a wash hand basin and wc. First floor landing leading to all rooms, bedroom one is a dual aspect double room, with fitted wardrobes and cupboards. Bedroom three is a dual aspect double room with airing cupboard housing hot water tank and boiler, eaves storage and fitted cupboard. Bedroom four is a single room with South facing views of the village. Newly fitted shower room and comprises; wash hand basin. wc and shower.

**GROUND FLOOR** 1ST FLOOR

ly attempt has been indicate or existed use the accuracy to the indicate or to the indicate or the windows, rooms and any other items are approximate and no responsibility is taken for any error, or mis-statement. This plan is for illustrative purposes only and should be used as such by any purchaser. The services, systems and appliances shown have not been tested and no guarante as to their operability or efficiency can be given.