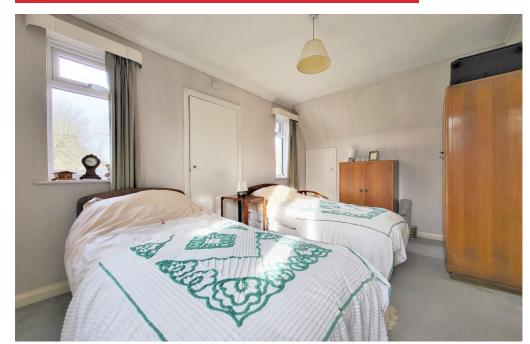

#### **INTERNAL**

The spacious hallway has an understairs storage cupboard. The property benefits from Herringbone parquet flooring in the hall, lounge/diner and ground floor bedroom/dining room. Dual aspect lounge/diner with views over the rear garden, sliding doors lead outside and space for dining table and chairs. The kitchen comprises fitted wall and base units with space for washing machine and fridge/freezer, integral oven and four ring gas hob, sink and drainer. There is a small utility room off the kitchen with space for appliance and door to side access. Bedroom two is currently used as a dining room and is dual aspect with bay window, fitted unit housing a single fold down bed. Ground floor cloakroom has a wash hand basin and wc. First floor landing leading to all rooms, bedroom one is a dual aspect double room, with fitted wardrobes and cupboards. Bedroom three is a dual aspect double room with airing cupboard housing hot water tank and boiler, eaves storage and fitted cupboard. Bedroom four is a single room with South facing views of the village. Newly fitted shower room and comprises; wash hand basin. wc and shower.