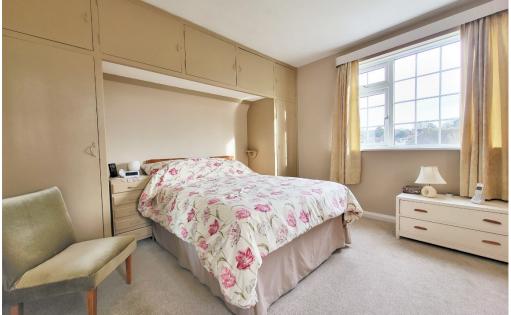

#### **INTERNAL**

The spacious hallway has an understairs storage cupboard. The property benefits from Herringbone parquet flooring in the hall, lounge/diner and ground floor bedroom/dining room. Dual aspect lounge/diner with views over the rear garden, sliding doors lead outside and space for dining table and chairs. The kitchen comprises fitted wall and base units with space for washing machine and fridge/freezer, integral oven and four ring gas hob, sink and drainer. There is a small utility room off the kitchen with space for appliance and door to side access. Bedroom two is currently used as a dining room and is dual aspect with bay window, fitted unit housing a single fold down bed. Ground floor cloakroom has a wash hand basin and wc. First floor landing leading to all rooms, bedroom one is a dual aspect double room, with fitted wardrobes and cupboards. Bedroom three is a dual aspect double room with airing cupboard housing hot water tank and boiler, eaves storage and fitted cupboard. Bedroom four is a single room with South facing views of the village. Newly fitted shower room and comprises; wash hand basin. wc and shower.