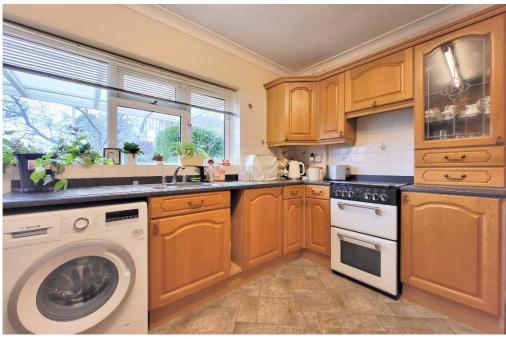

#### **INTERNAL**

The spacious hallway has an understairs storage cupboard. The property benefits from Herringbone parquet flooring in the hall, lounge/diner and ground floor bedroom/dining room. Dual aspect lounge/diner with views over the rear garden, sliding doors lead outside and space for dining table and chairs. The kitchen comprises fitted wall and base units with space for washing machine and fridge/freezer, integral oven and four ring gas hob, sink and drainer. There is a small utility room off the kitchen with space for appliance and door to side access. Bedroom two is currently used as a dining room and is dual aspect with bay window, fitted unit housing a single fold down bed. Ground floor cloakroom has a wash hand basin and wc. First floor landing leading to all rooms, bedroom one is a dual aspect double room, with fitted wardrobes and cupboards. Bedroom three is a dual aspect double room with airing cupboard housing hot water tank and boiler, eaves storage and fitted cupboard. Bedroom four is a single room with South facing views of the village. Newly fitted shower room and comprises; wash hand basin. wc and shower.