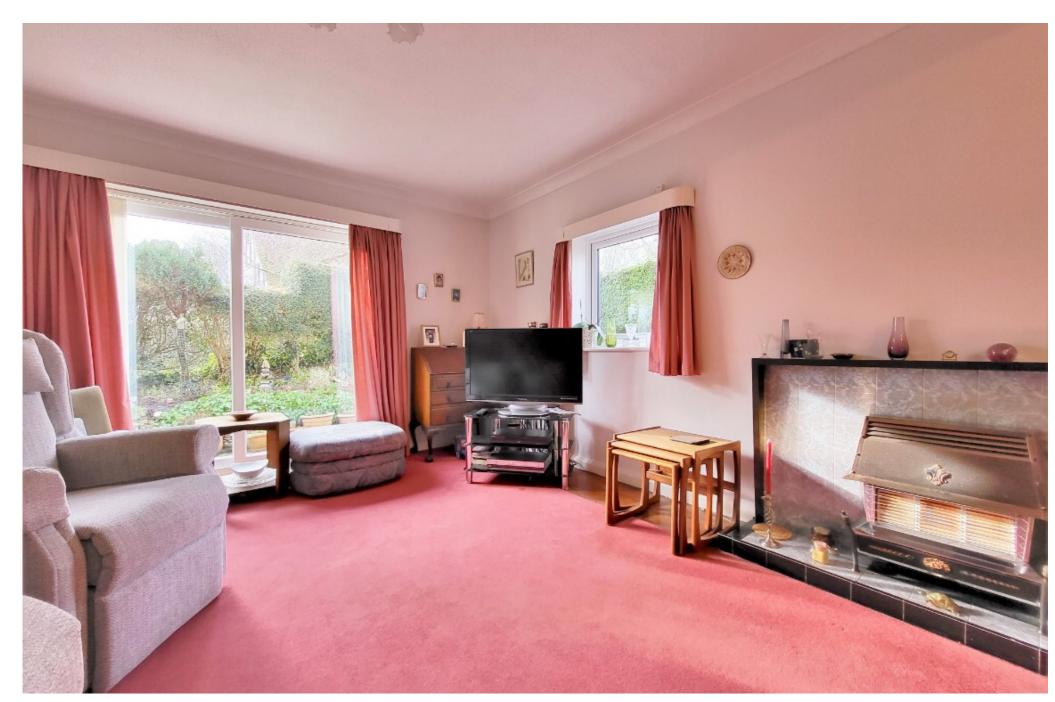

#### **INTERNAL**

The spacious hallway has an understairs storage cupboard. The property benefits from Herringbone parquet flooring in the hall, lounge/diner and ground floor bedroom/dining room. Dual aspect lounge/diner with views over the rear garden, sliding doors lead outside and space for dining table and chairs. The kitchen comprises fitted wall and base units with space for washing machine and fridge/freezer, integral oven and four ring gas hob, sink and drainer. There is a small utility room off the kitchen with space for appliance and door to side access. Bedroom two is currently used as a dining room and is dual aspect with bay window, fitted unit housing a single fold down bed. Ground floor cloakroom has a wash hand basin and wc. First floor landing leading to all rooms, bedroom one is a dual aspect double room, with fitted wardrobes and cupboards. Bedroom three is a dual aspect double room with airing cupboard housing hot water tank and boiler, eaves storage and fitted cupboard. Bedroom four is a single room with South facing views of the village. Newly fitted shower room and comprises; wash hand basin. wc and shower.