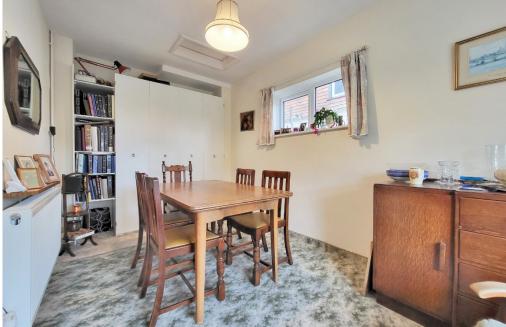

#### **INTERNAL**

The spacious hallway has an understairs storage cupboard. The property benefits from Herringbone parquet flooring in the hall, lounge/diner and ground floor bedroom/dining room. Dual aspect lounge/diner with views over the rear garden, sliding doors lead outside and space for dining table and chairs. The kitchen comprises fitted wall and base units with space for washing machine and fridge/freezer, integral oven and four ring gas hob, sink and drainer. There is a small utility room off the kitchen with space for appliance and door to side access. Bedroom two is currently used as a dining room and is dual aspect with bay window, fitted unit housing a single fold down bed. Ground floor cloakroom has a wash hand basin and wc. First floor landing leading to all rooms, bedroom one is a dual aspect double room, with fitted wardrobes and cupboards. Bedroom three is a dual aspect double room with airing cupboard housing hot water tank and boiler, eaves storage and fitted cupboard. Bedroom four is a single room with South facing views of the village. Newly fitted shower room and comprises; wash hand basin. wc and shower.