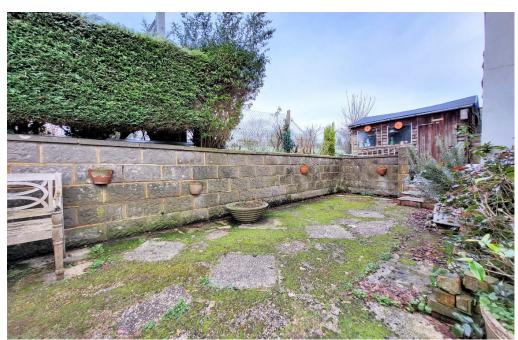

### **EXTERNAL**

The driveway provides off road parking for several vehicles. Good sized front garden which is mainly laid to lawn with mature shrub borders. To the rear is a manageable, low maintenance West facing garden overlooking the playing fields and space for a private seating area.