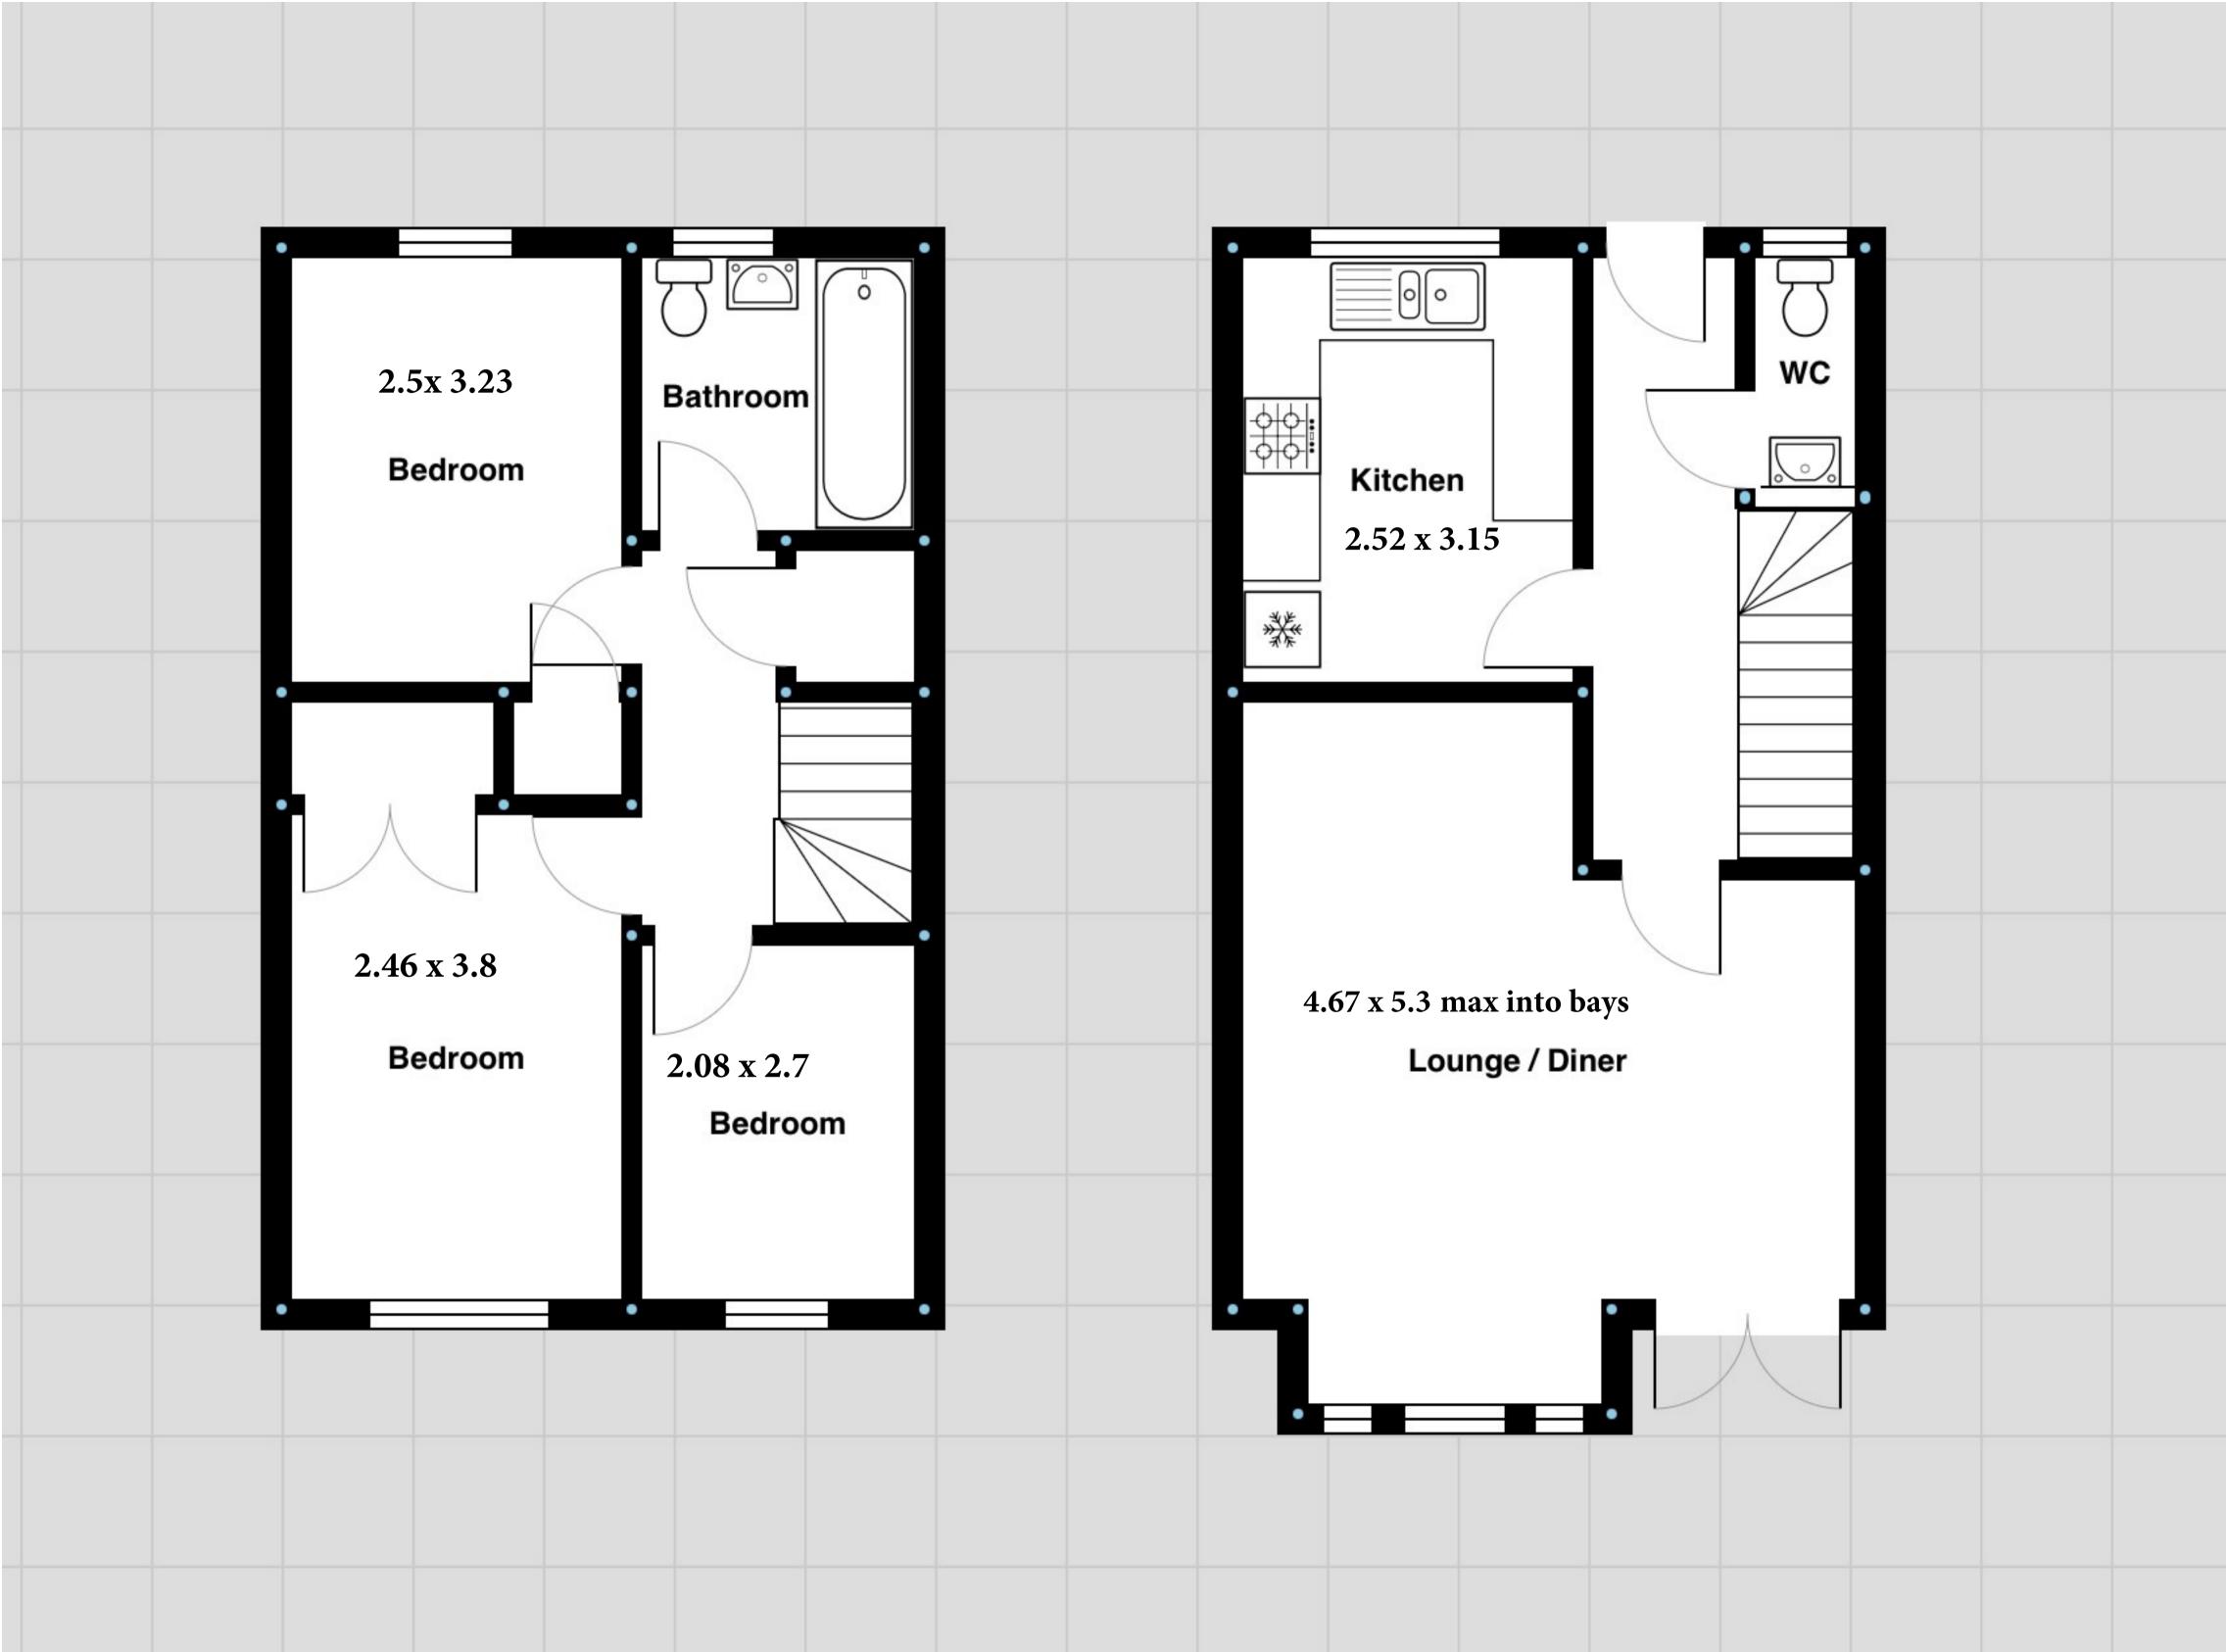

## £575,00.00 in the region of

This lovely 3 bedroom terraced mews house in a gated development, with allocated parking, this is a very rare find in Worcester Park, which is situated off Central Road. This property is ideal if you don't want flat living and still want to live in a house, this would suit a retired couple as well as a family.

The property is a modern build, with a separate kitchen and lounge/diner, with French doors opening to a private patio, which leads the well maintained communal gardens. The house is a step away from all the bars, restaurants, coffee shops, and London public transport.