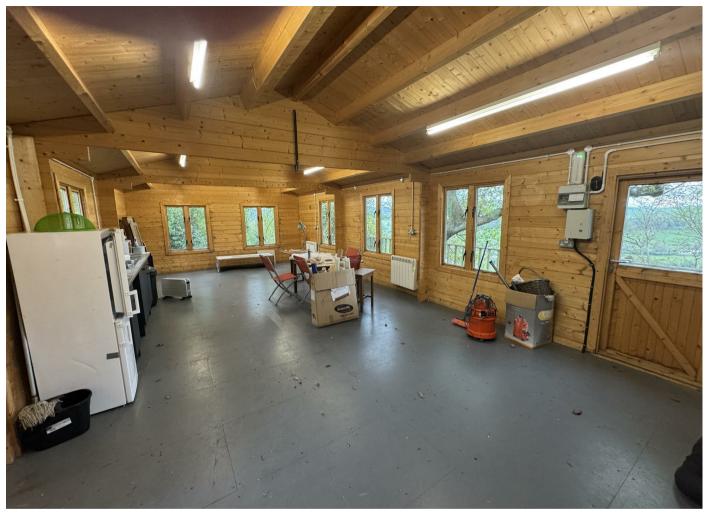

#### MAIN WORKSHOP

32'06 x 15'07 (9.91m x 4.75m)

Newly fitted Wall mounted electric heating, kitchenette area has a double bowl sink and drainer unit with cupboard beneath, space for fridge, suspended flooring, front side and rear, rear having stunning views over surrounding fields and farmland, access to decked areas enjoying views. Door to:

Gravelled driveway leads to the workshop where you having parking, outside tap and double doors giving access to the timber cladded workshop.