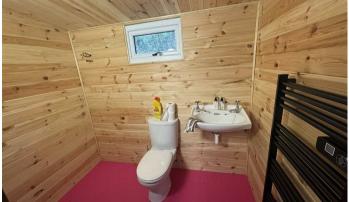

#### **CLOAKROOM**

7'01 x 4'09 (2.16m x 1.45m)

White suite comprising low level W.C, wash hand basin, heated towel rail, side aspect window.