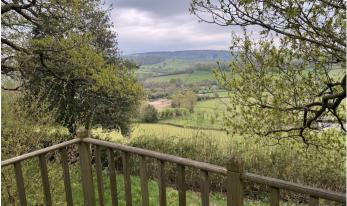

#### MAIN WORKSHOP

32'06 x 15'07 (9.91m x 4.75m)

Newly fitted Wall mounted electric heating, kitchenette area has a double bowl sink and drainer unit with cupboard beneath, space for fridge, suspended flooring, front side and rear, rear having stunning views over surrounding fields and farmland, access to decked areas enjoying views. Door to: