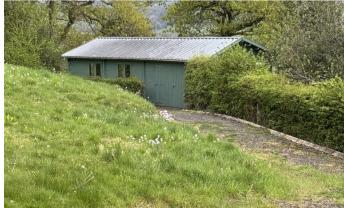

Gravelled driveway leads to the workshop where you having parking, outside tap and double doors giving access to the timber cladded workshop.

#### MAIN WORKSHOP

32'06 x 15'07 (9.91m x 4.75m)

Newly fitted Wall mounted electric heating, kitchenette area has a double bowl sink and drainer unit with cupboard beneath, space for fridge, suspended flooring, front side and rear, rear having stunning views over surrounding fields and farmland, access to decked areas enjoying views. Door to: