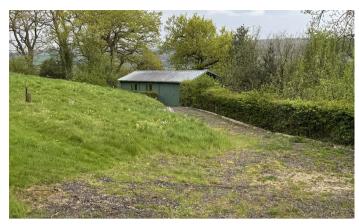

Gravelled driveway leads to the workshop where you having parking, outside tap and double doors giving access to the timber cladded workshop.

#### MAIN WORKSHOP

32'06 x 15'07 (9.91m x 4.75m)

Newly fitted Wall mounted electric heating, kitchenette area has a double bowl sink and drainer unit with cupboard beneath, space for fridge, suspended flooring, front side and rear, rear having stunning views over surrounding fields and farmland, access to decked areas enjoying views. Door to: