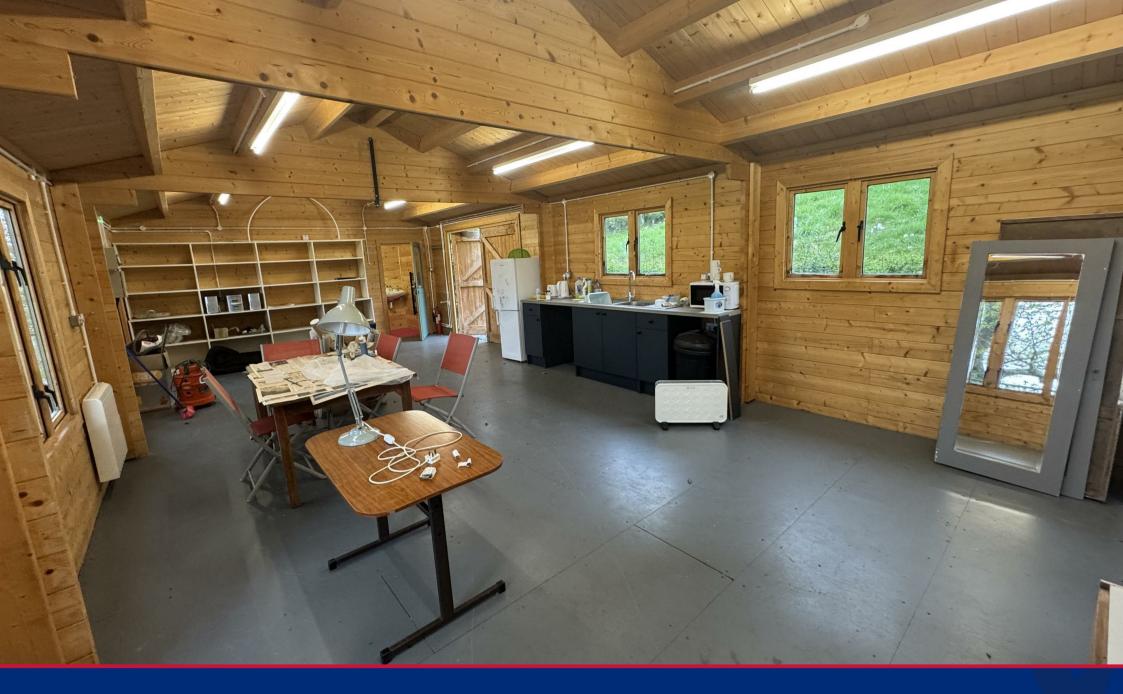

#### MAIN WORKSHOP

32'06 x 15'07 (9.91m x 4.75m)

Newly fitted Wall mounted electric heating, kitchenette area has a double bowl sink and drainer unit with cupboard beneath, space for fridge, suspended flooring, front side and rear, rear having stunning views over surrounding fields and farmland, access to decked areas enjoying views. Door to:

Gravelled driveway leads to the workshop where you having parking, outside tap and double doors giving access to the timber cladded workshop.