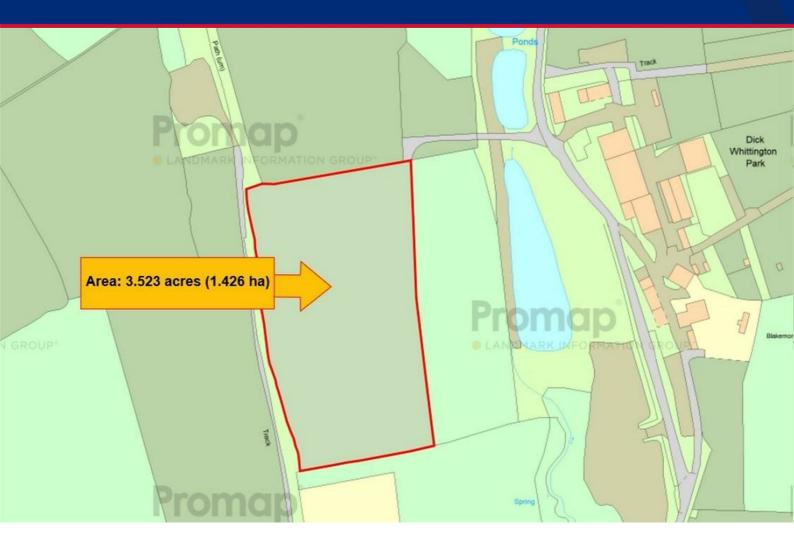

# Land at Little London, Longhope GL17 0PH

- Grazing Land
- Approximately 3.5 Acres
- Rare Opportunity
- Partial Planning for the Creation of a Natural Burial Site
- Vast Potential For Many Uses, Water Available via Sub Meter
- Own your Own Piece of Countryside

### Guide Price £130,000

A RARE OPPORTUNITY to ACQUIRE APPROXIMATELY 3.5 ACRES OF GRAZING LAND. This is a FANTASTIC OPPORTUNITY TO OWN YOUR OWN PIECE OF THE COUNTRYSIDE.

Little London is approximately one mile from the village of Longhope, which is located just off the A40 and offers a range of amenities to include some small shops, post office, C of E primary school, 3 public houses, church and village hall. More comprehensive facilities in surrounding towns and cities to include Gloucester (just over 9 miles) and Ross-on-Wye (approximately 8 miles).

### **AGENTS NOTES**

Planning Permission in place for a small strip of land for the creation of a natural burial site, if required. Planning Reference - P1106/22/FUL, Forest of Dean Council Website.

Water is available via a sub meter.