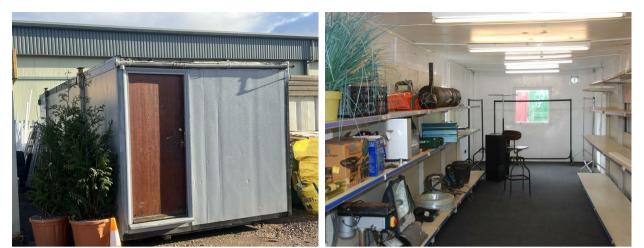

#### CABINS

A variety of different refurbished units ready to use with LED florescent strip lighting and sockets and carpeted throughout. There is parking with cctv, toilets, water and access 24/7.

16' X 8' Carpeted Office
22' X 9' Timber Clad - with shelving installed if required
24' X 9' split into 2 rooms
28' X 9' Available for Sale or to Let- Please enquire for more information
40' X 8' Shipping Container

There are other tenants on site who use cabins for a variety of different uses such as for carpentry, music, storage, recycling and some retail.