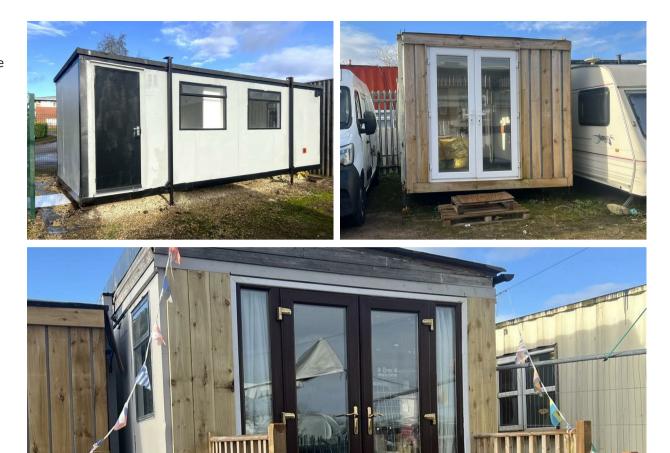

#### CABINS

A variety of different refurbished units ready to use with LED florescent strip lighting and sockets and carpeted throughout. There is parking with cctv, toilets, water and access 24/7.

16' X 8' Carpeted Office
22' X 9' Timber Clad - with shelving installed if required
24' X 9' split into 2 rooms
28' X 9' Available for Sale or to Let- Please enquire for more information
40' X 8' Shipping Container

Units also available on the outskirts of Newent, near Kilcot