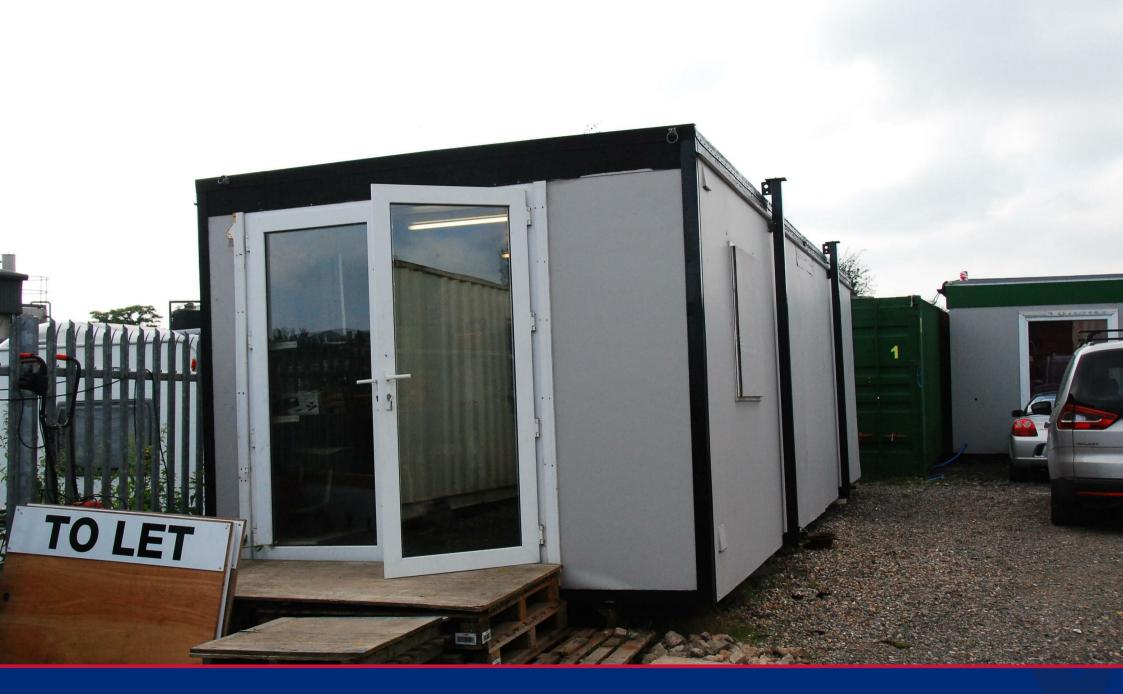

#### CABINS

A variety of different refurbished units ready to use with LED florescent strip lighting and sockets and carpeted throughout. There is parking with cctv, toilets, water and access 24/7.

16' X 8' Carpeted Office
22' X 9' Timber Clad - with shelving installed if required
24' X 9' split into 2 rooms
28' X 9' Available for Sale or to Let- Please enquire for more information
40' X 8' Shipping Container

Double door entrance, Constructed of metal with glazed windows and carpeted throughout. Suitable for Office, workshop, storage or retail use.

Retail trading has been granted on site. Water  $\vartheta$  Electric,  $\vartheta$  portloos provided Terms: 1 Month licence