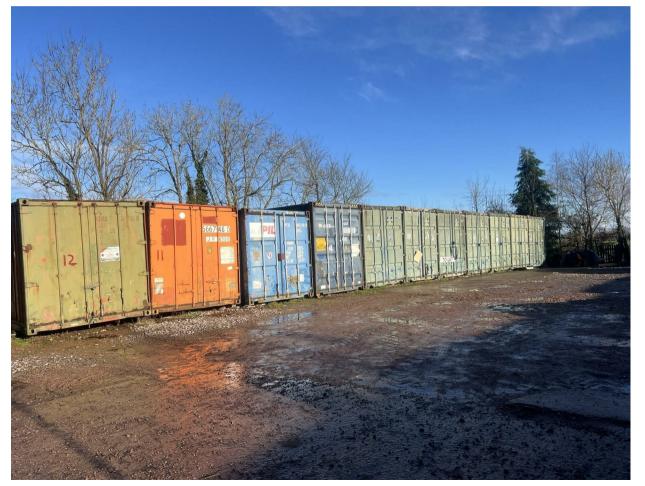

#### CABINS

A variety of different refurbished units ready to use with LED florescent strip lighting and sockets and carpeted throughout. There is parking with cctv, toilets, water and access 24/7.

16' X 8' Carpeted Office
22' X 9' Timber Clad - with shelving installed if required
24' X 9' split into 2 rooms
28' X 9' Available for Sale or to Let- Please enquire for more information
40' X 8' Shipping Container

#### FOR SALE:

Other units also available to buy. from £2,500. Please enquire for further information.

Units also available on the outskirts of Newent, near Kilcot