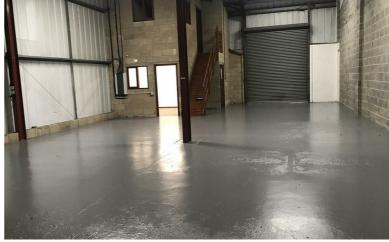

# **UNIT 11 LADYGROVE BUSINESS PARK**

A well presented Light Industrial Unit approximately 1,681sq ft including a small ground floor reception/office, and mezzanine office on first floor measuring approximately 144sq ft

Ground floor w.c. and wash hand basin,

3 Phase Electricity,

Good height roller shutter door to front and also one to the side of unit- which leads out into a yard area Side yard/additional parking

Parking