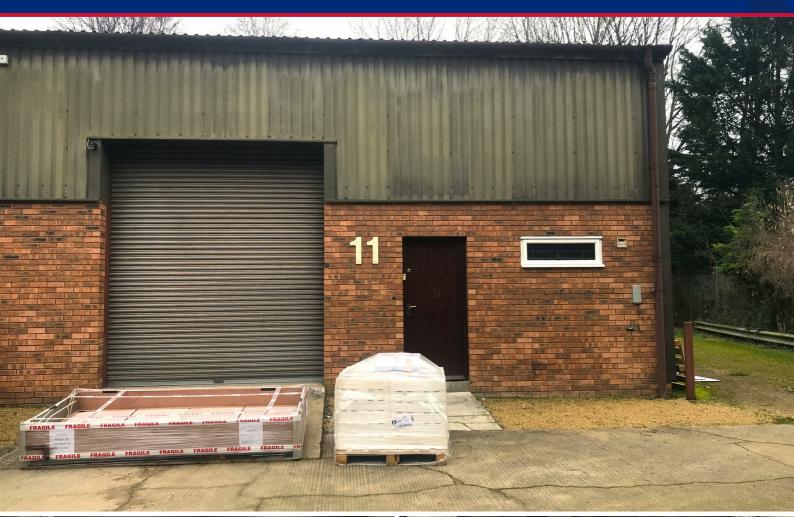

# **UNIT 11 LADYGROVE BUSINESS PARK**

A well presented Light Industrial Unit approximately 1,681sq ft including a small ground floor reception/office, and mezzanine office on first floor measuring approximately 144sq ft

Ground floor w.c. and wash hand basin,

3 Phase Electricity,

Good height roller shutter door to front and also one to the side of unit- which leads out into a yard area Side yard/additional parking

Parking