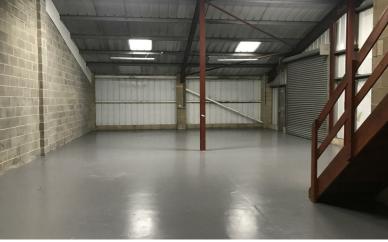

# **UNIT 11 LADYGROVE BUSINESS PARK**

A well presented Light Industrial Unit approximately 1,681sq ft including a small ground floor reception/office, and mezzanine office on first floor measuring approximately 144sq ft

Ground floor w.c. and wash hand basin,

3 Phase Electricity,

Good height roller shutter door to front and also one to the side of unit- which leads out into a yard area Side yard/additional parking

Parking