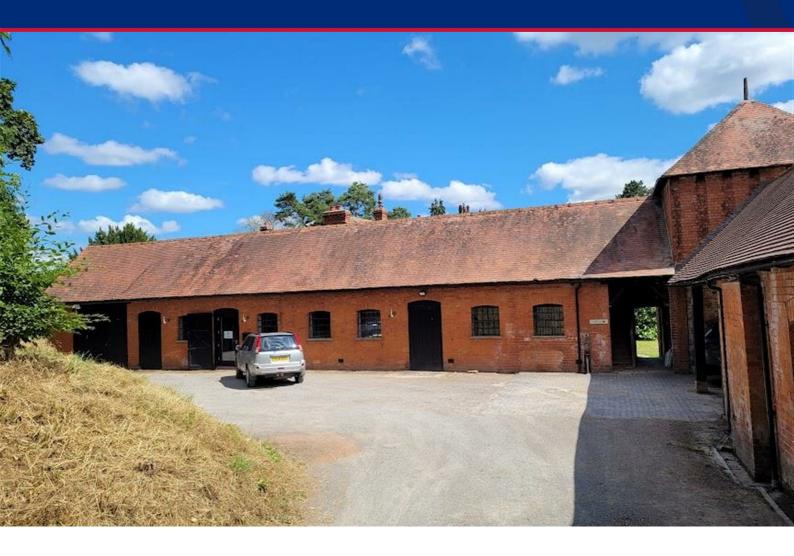

### THE REMISE

Is a self-contained, newly converted single storey former stable block which has retained a number of original features, providing a superb working environment. Set on the Conigree Court Estate, which is approx. 1.5 miles out of Newent.

## **OFFICES**

Comprising of an office and a reception room/kitchen with a wc totalling approximately 328.5 sq. ft, Ample free parking. A secure gated entrance. Access between 7am & 8pm Mon-Fri & 8am & 4pm