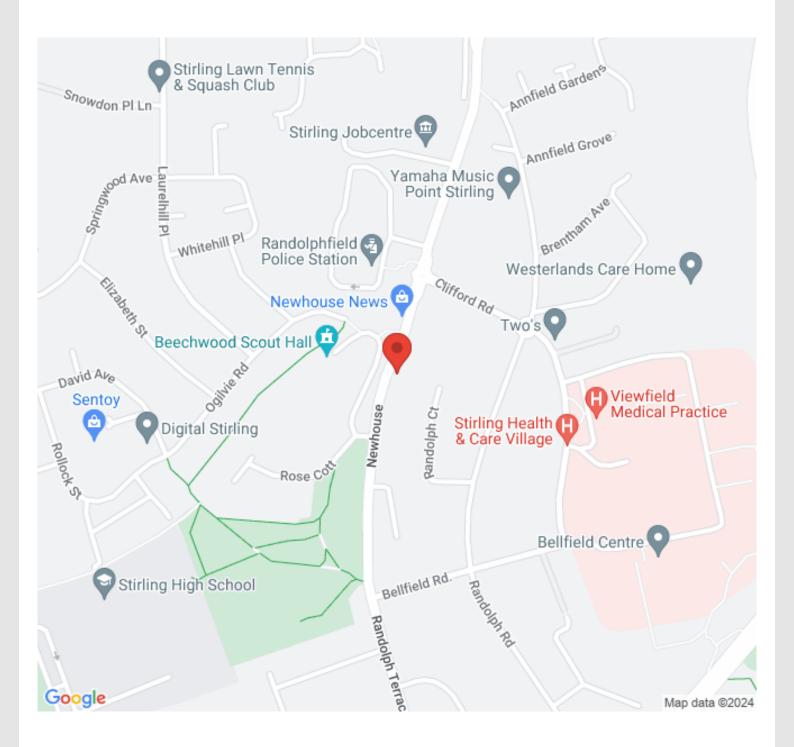

Newhouse is ideally located to provide access to the superb range of amenities located within the historic City Centre of Stirling. Stirling Community Hospital is close by and Stirling University is a short drive across town. The M8/M9 motorway junction is 10 minutes' drive away, allowing easy commuting in the central belt of Scotland. Excellent public transport services are close at hand with Stirling offering a main line railway station and adjacent bus station both a short walk away.

## Location

For the commuter, the area is served by the M9 and M876 motorways along with the A9 which gives access to Perth and the north. A main line railway station provides rail links to Edinburgh, Glasgow and Perth. A bus station is located in the City Centre.