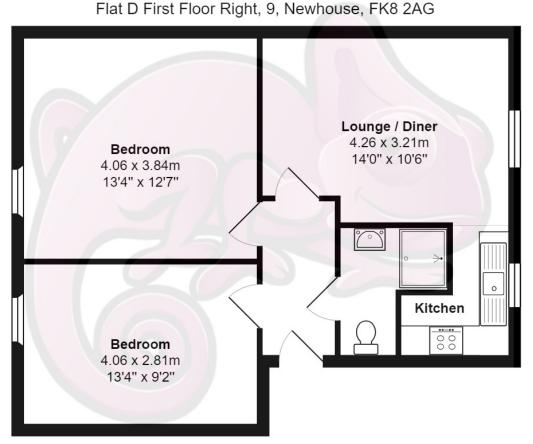

## Home Report Valuation £115,000

This bright two bedroom flat is situated on the first floor and consists of entrance hallway, stylish shower room, well proportioned lounge/diner, compact modern kitchen and two generous double bedrooms.