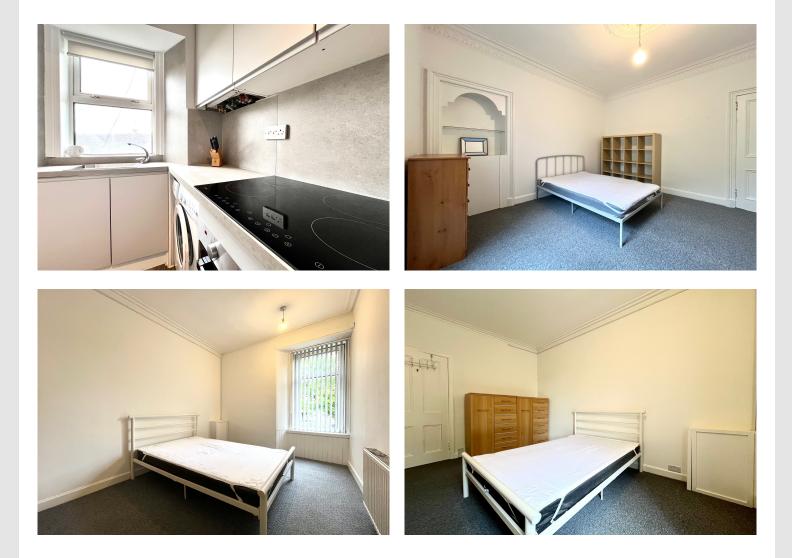

## Home Report Valuation £115,000

This bright two bedroom flat is situated on the first floor and consists of entrance hallway, stylish shower room, well proportioned lounge/diner, compact modern kitchen and two generous double bedrooms.

Communal grounds are found at the rear of the flat. Ample on-street parking can be found to the front of the flat.

All rooms are attractively decorated in bright neutral colours, Double glazing and gas central heating have been installed.