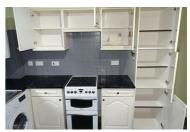

No pets.

Off road parking available for 1-2 cars depending on size.

Property is unfurnished but there are some items in the property such as: Washing Machine and cooker.

- 2 bedrooms
- Off road parking
- Large kitchen and lounge
- No pets