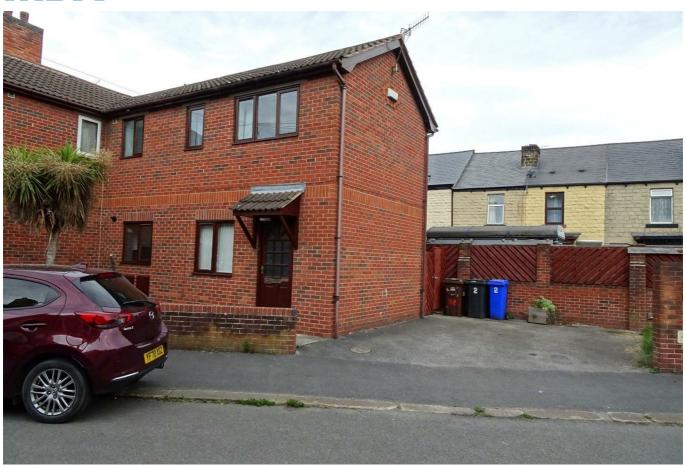

## 2 Shenstone Road, Sheffield, S6 1SQ £750 Per Calendar Month

2 bedroom, unfurnished property in Hillsborough, close to Hillsborough football stadium, the home of Sheffield

1 main bedroom and a smaller 2nd bedoom, which is ideal for a small child or a home office.

No pets.

Off road parking available for 1-2 cars depending on size.

Property is unfurnished but there are some items in the property such as: Washing Machine and cooker.

- 2 bedrooms
- Off road parking
- Large kitchen and lounge
- No pets

- Close to the bus stops and Supertram
- Bathroom with a bath with a shower

over it, toilet and sink.