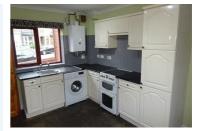

No pets.

Off road parking available for 1-2 cars depending on size.

Property is unfurnished but there are some items in the property such as: Washing Machine and cooker.

- 2 bedrooms
- Off road parking
- Large kitchen and lounge
- No pets