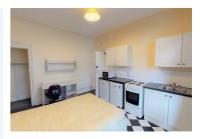

## Flat 3 29 Spring Hill Road, Sheffield, S10 1ES £460 Per Calendar Month

- \* Single person studio flat available in this popular area, 10 minutes walk from the main University buildings.
- \* Gas central heating and water rates INCLUDED IN THE RENT! (electric not included and is on an individual electric meter).
- 1st floor studio flat
- Large Desk, with chair and shelf
- Frige
- Microwave
- Ample storage in built in wardrobe
- Large Bed
- Full size electric cooker
- Freezer
- Walk in wardrobe
- Near the bathrooms and utility room