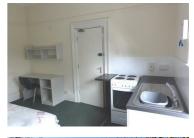

- Full size electric cooker with oven
- Sink, worktop and cupboards
- Large bed
- Double glazing
- Fitted Kitchen