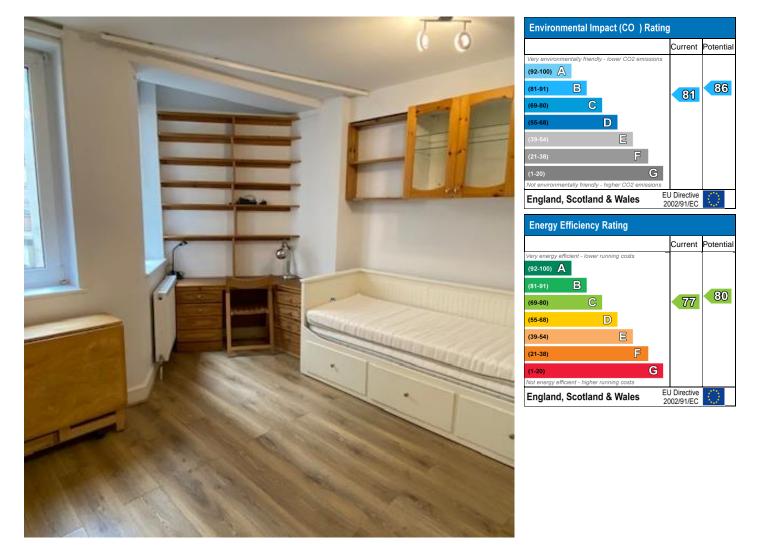

Studio Sloane Avenue London SW3

STUDIO FLAT

CLOSE TO TRANSPORT

 24 HR PORTERED MANSION BLOCK FANTASTIC LOCATION Price: £200 pw / £866.67 pcm



TWO WEEKS RENT FREE. Central heating and hot water included in rent. Superb first floor studio apartment situated in this portered mansion block with lift in South Kensington. Comprising space saver double bed, fitted wardrobes, wood floors, separate kitchen with hob, washing machine and fridge. Bathroom with shower and wc. Located very close to South Kensington tube station (Piccadilly, Circle and District lines), as well as the boutique shops served by Kings Road and Sloane Square. Part furnished. Available NOW.

ML Estates wish to advice prospective purchasers that we have not checked the services or appliances. These particulars have been prepared as a guide only, any floor-plan or map is for illustrative purposes only. ML Estates, for themselves and for the vendors or lessors of thi