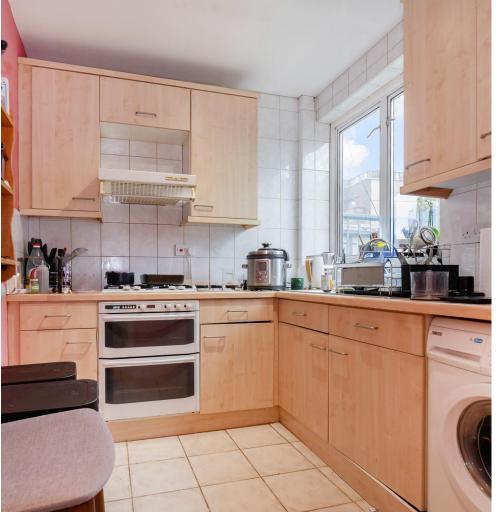

The flat features a bright and expansive reception room that opens directly onto a huge private roof terrace, providing a stunning setting for entertaining, dining, or relaxing under the open sky. The separate modern kitchen is well-equipped, while the stylish bathroom has been tastefully updated to a high standard.