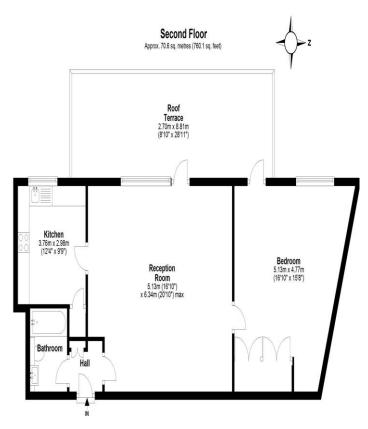

The flat features a bright and expansive reception room that opens directly onto a huge private roof terrace, providing a stunning setting for entertaining, dining, or relaxing under the open sky. The separate modern kitchen is well-equipped, while the stylish bathroom has been tastefully updated to a high standard.