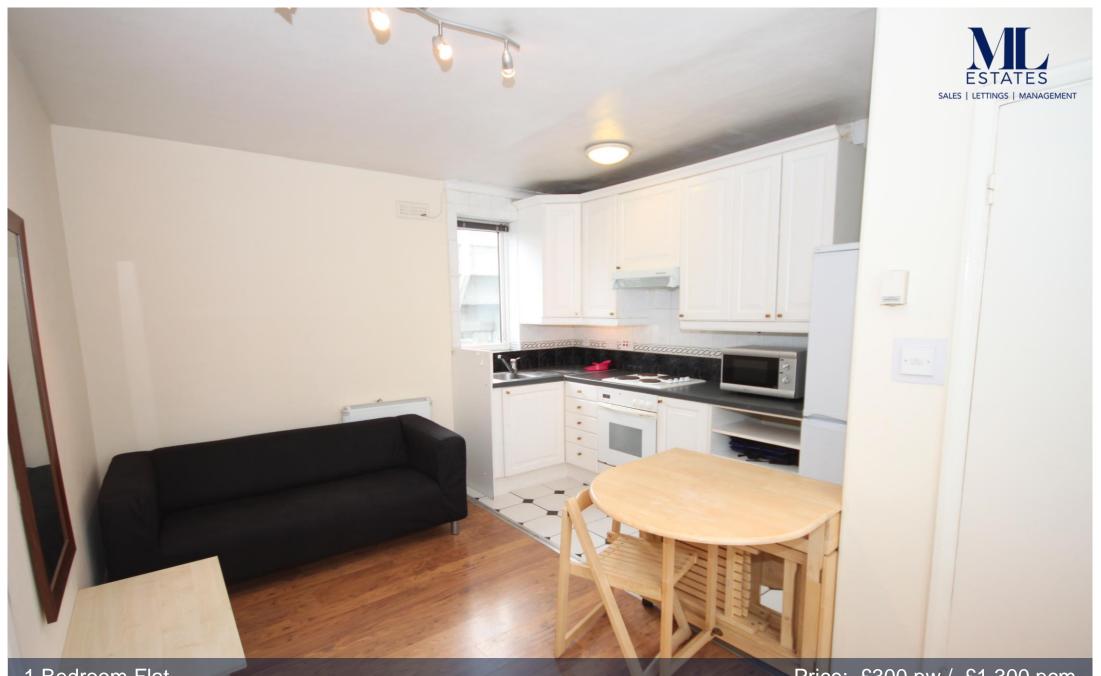

1 Bedroom Flat Belsize Road London NW6

• Purpose Built Block

• Open plan fitted kitchen

Laminate floors

• Three piece bathroom

Price: £300 pw / £1,300 pcm

Approx. 31.8 sq. metres (342.4 sq. feet)

Total area: approx. 31.8 sq. metres (342.4 sq. feet)

61

777

55

Newly redecorated one double bedroom second floor apartment (342 Sq Ft.) within this purpose built block located between South Hampstead and Swiss Cottage. Comprising fitted wardrobes to the master bedroom, dual aspect open plan kitchen/reception room and a three piece bathroom suite. Further benefits include laminate floors, double glazing and good storage. Belsize Road is ideally placed for easy access to the many amenities and transport links offered at South Hampstead, Swiss Cottage and Finchley Road. Available part furnished from 9th August.