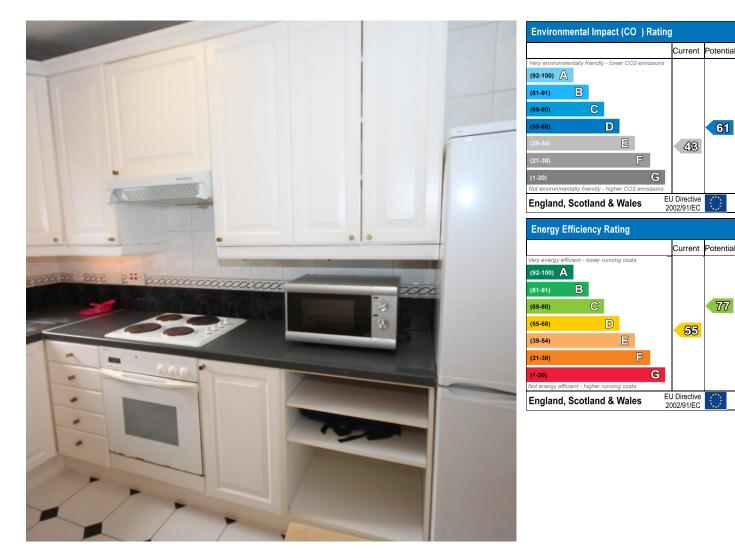

61

777

55

Newly redecorated one double bedroom second floor apartment (342 Sq Ft.) within this purpose built block located between South Hampstead and Swiss Cottage. Comprising fitted wardrobes to the master bedroom, dual aspect open plan kitchen/reception room and a three piece bathroom suite. Further benefits include laminate floors, double glazing and good storage. Belsize Road is ideally placed for easy access to the many amenities and transport links offered at South Hampstead, Swiss Cottage and Finchley Road. Available part furnished from 9th August.