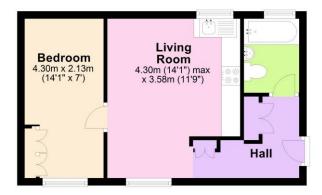

1 Bedroom Flat Belsize Road London NW6

• Purpose Built Block

• Open plan fitted kitchen

Laminate floors

• Three piece bathroom

Price: £300 pw / £1,300 pcm

Approx. 31.8 sq. metres (342.4 sq. feet)

Total area: approx. 31.8 sq. metres (342.4 sq. feet)