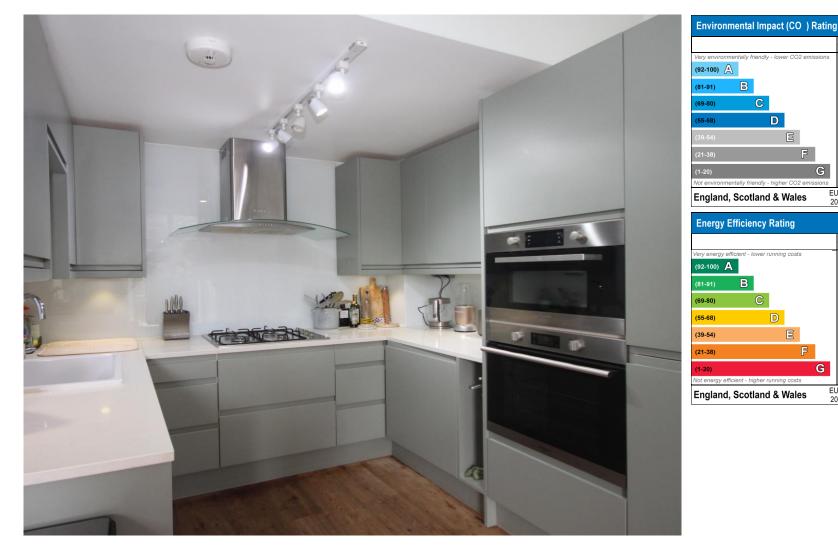

Current Potential

49

EU Directive 2002/91/EC

Current Potential

60

D

79

Two double bedroom two bathroom raised ground floor apartment within this Victorian conversion located on the famous Abbey Road in the ever popular South Hampstead. The apartment has been refurbished to a high standard and boasts a spacious reception with wood flooring thoughout, feature fireplace, high ceilings, sash windows with shutters and a fully fitted luxury kitchen with appliances. The property is close to local amenities and all transport links including Kilburn High Rd and Kilburn Park as well as West Hampstead's varied transport network. Available 16th August. Part Furnished.