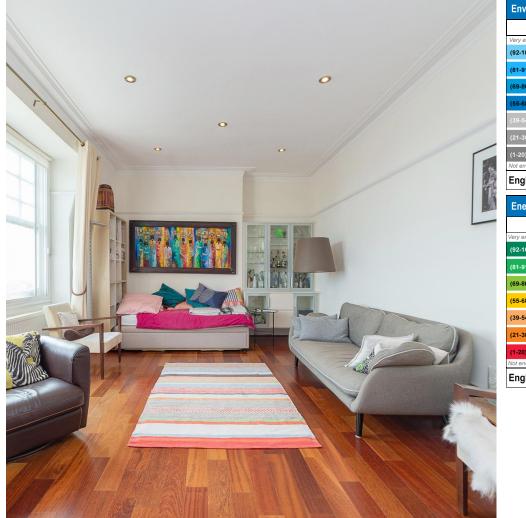

An impressive four double bedroom top floor apartment (1827 sq.ft.) with amazing views over the London skyline set within a well maintained mansion block with lift, porter and superb communal gardens within Buckingham Mansions located on West End Lane. The property is in excellent decorative order and is ideally suited to a professional couple or family. The accommodation comprises large entrance hall, spacious double volume reception room and dining room with lots of natural light, fully fitted interior designed kitchen/diner and all appliances, centre island with granite worktop and red leather bar stools. Master bedroom with built-in wardrobes, three further double bedrooms, bathroom with separate shower cubicle, shower room, utility room with sink, washing machine and separate dryer. Engineered wood flooring