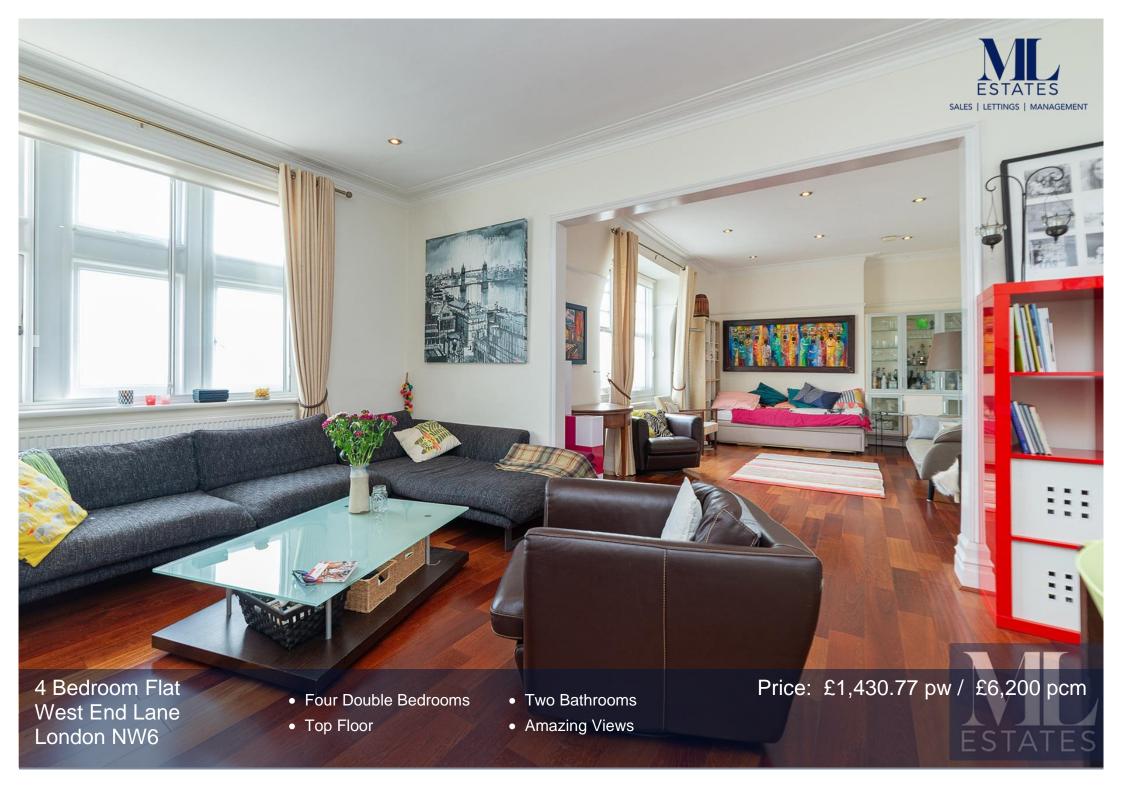

An impressive four double bedroom top floor apartment (1827 sq.ft.) with amazing views over the London skyline set within a well maintained mansion block with lift, porter and superb communal gardens within Buckingham Mansions located on West End Lane. The property is in excellent decorative order and is ideally suited to a professional couple or family. The accommodation comprises large entrance hall, spacious double volume reception room and dining room with lots of natural light, fully fitted interior designed kitchen/diner and all appliances, centre island with granite worktop and red leather bar stools. Master bedroom with built-in wardrobes, three further double bedrooms, bathroom with separate shower cubicle, shower room, utility room with sink, washing machine and separate dryer. Engineered wood flooring