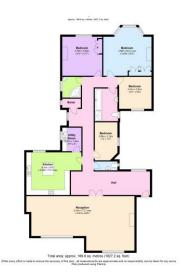

An impressive four double bedroom top floor apartment (1827 sq.ft.) with amazing views over the London skyline set within a well maintained mansion block with lift, porter and superb communal gardens within Buckingham Mansions located on West End Lane. The property is in excellent decorative order and is ideally suited to a professional couple or family. The accommodation comprises large entrance hall, spacious double volume reception room and dining room with lots of natural light, fully fitted interior designed kitchen/diner and all appliances, centre island with granite worktop and red leather bar stools. Master bedroom with built-in wardrobes, three further double bedrooms, bathroom with separate shower cubicle, shower room, utility room with sink, washing machine and separate dryer. Engineered wood flooring