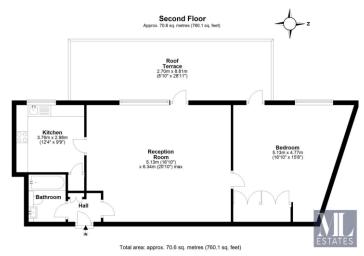

This well presented and spacious second floor apartment offers a rare opportunity to secure a standout property in one of North West London's most connected locations. Boasting an impressive footprint and abundant natural light throughout, the home is perfect for renters seeking comfort, style, and outdoor space. The flat features a bright and expansive reception room that opens directly onto a huge private roof terrace, providing a stunning setting for entertaining, dining, or relaxing under the open sky. The separate modern kitchen is well-equipped, while the stylish bathroom has been tastefully updated to a high standard. Positioned just moments from Finchley Road Underground Station (Metropolitan & Jubilee Lines), this property offers quick and easy access into the West End. Immediate access to local amonities, including the Weitrese Superstate O2 Centre, cafes, restaurants, and a wide range of shore. Avail