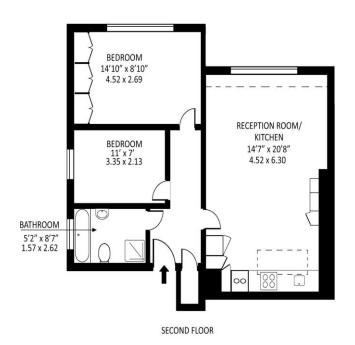

Approx gross internal area: 628.6 sq ft - 58.4 sq m

Measured in accordance with RICS guidelines. Every attempt is made to ensure accura However all measurments are approximate.

The floor plan is illustrative purposes only and is not to scale www.tonekpotlography.co.uk Occupying the entire top floor (2nd) of a handsome period conversion on one of West Hampstead's premier streets, this beautifully presented apartment offers light-filled and spacious living throughout.