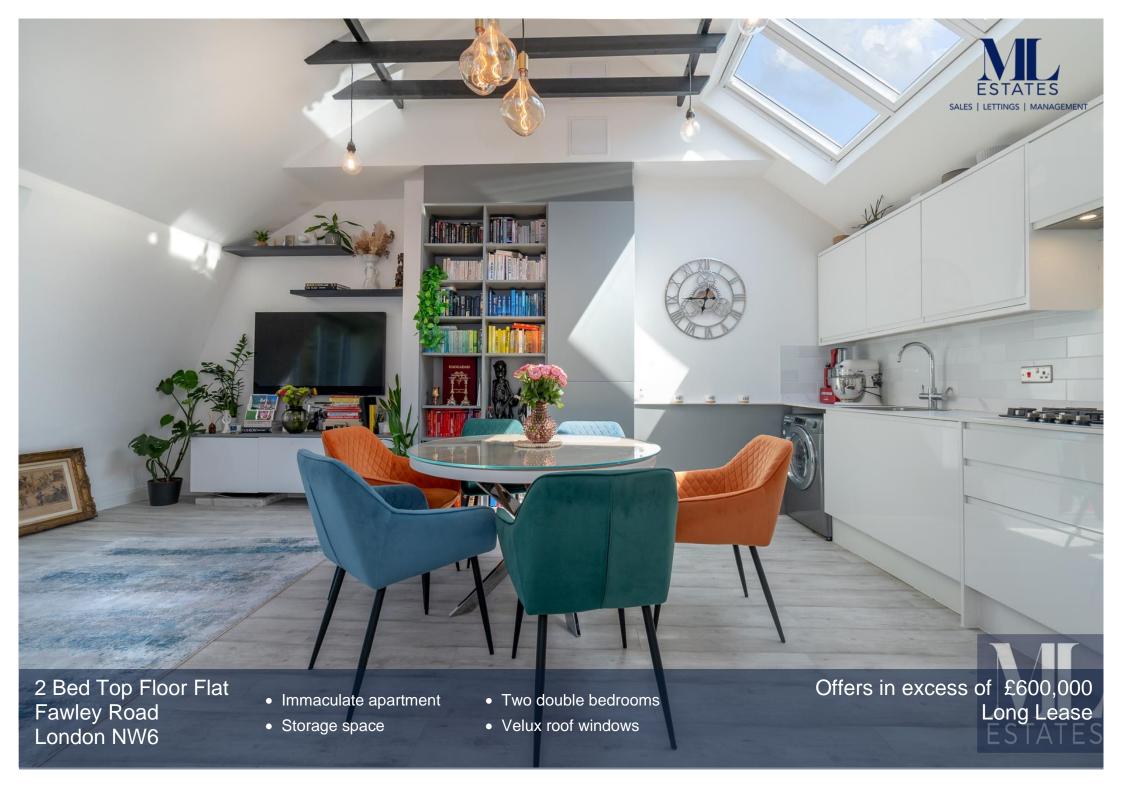

Approx gross internal area: 628.6 sq ft - 58.4 sq m

Measured in accordance with RICS guidelines. Every attempt is made to ensure accura However all measurments are approximate.

The floor plan is illustrative purposes only and is not to scale www.tonekpotlography.co.uk Occupying the entire top floor (2nd) of a handsome period conversion on one of West Hampstead's premier streets, this beautifully presented apartment offers light-filled and spacious living throughout.

The property features two generous double bedrooms and a stunning open-plan reception area with striking double-vaulted ceilings, creating a real sense of space and character. Large windows offer peaceful, elevated views over surrounding gardens, adding to the apartment's appeal.