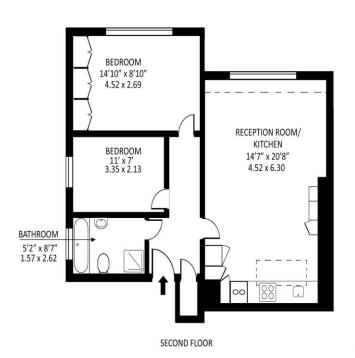

Occupying the entire top floor (2nd) of a handsome period conversion on one of West Hampstead's premier streets, this beautifully presented apartment offers light-filled and spacious living throughout.

The property features two generous double bedrooms and a stunning open-plan reception area with striking double-vaulted ceilings, creating a real sense of space and character. Large windows offer peaceful, elevated views over surrounding gardens, adding to the apartment's appeal.