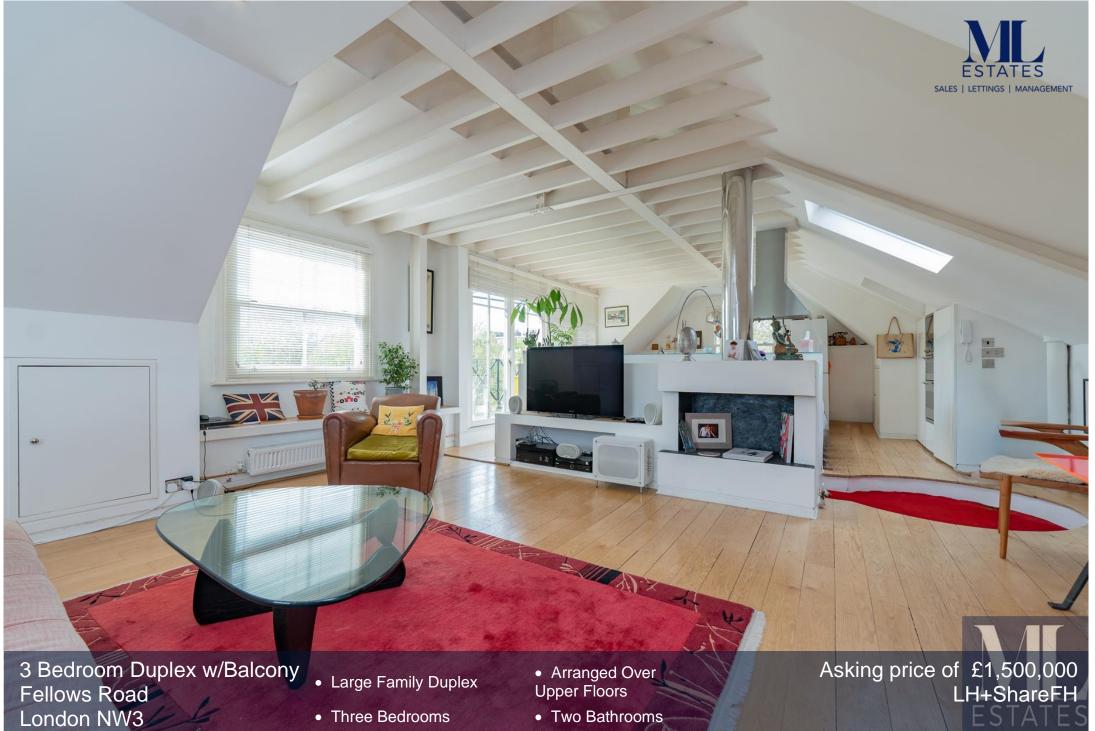

Elegant Three-Bedroom Apartment with Southwest-Facing Balcony on a Serene Tree-Lined Road. Nestled on a tranquil, tree-lined residential street, this exquisite second and third-floor duplex apartment offers a harmonious blend of contemporary design and comfortable living. Featuring three generously sized double bedrooms and two modern bathrooms, the residence is thoughtfully designed to cater to both relaxation and entertaining. The heart of the home is the expansive dual-aspect open-plan reception, dining, and kitchen area, which is bathed in natural light throughout the day. This inviting space seamlessly extends to a private southwest-facing balcony, providing an ideal spot for morning coffees or evening unwinding. Situated just moments from the Jubilee Line, the property ensures swift and convenient access to central London and beyond. Its prime location combines the peace of suburban living with the vibrancy of city life, making it a perfect choice for discerning buyers seeking both comfort and connectivity.