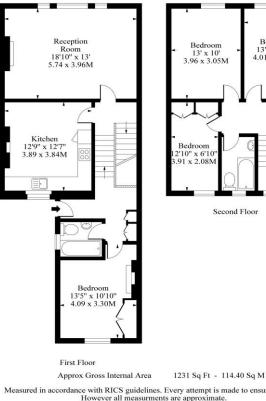

We are delighted to offer this four double bedroom duplex apartment (approx 1,100 sq ft.) located on Mill Lane with the entrance on Sumatra Rd. Comprising bright reception room, two bathrooms, fully fitted kitchen/diner with all appliances.