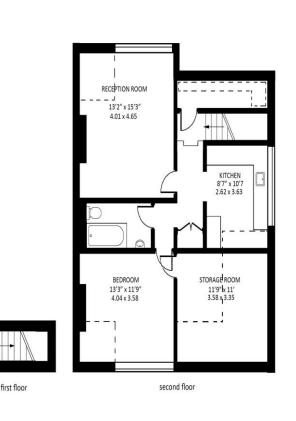

## Upper Park Road, Belsize Park NW3

Approx gross internal area : 865 sq ft - 80.4 sq m

Measured in accordance with RICS guidelines. Every attempt is made to ensure accuracy However all measurments are approximate. The floor plan is illustrative purposes only and is not to scale www.tomekphotography.co.uk Top Floor Victorian Conversion with Stunning London Skyline Views.