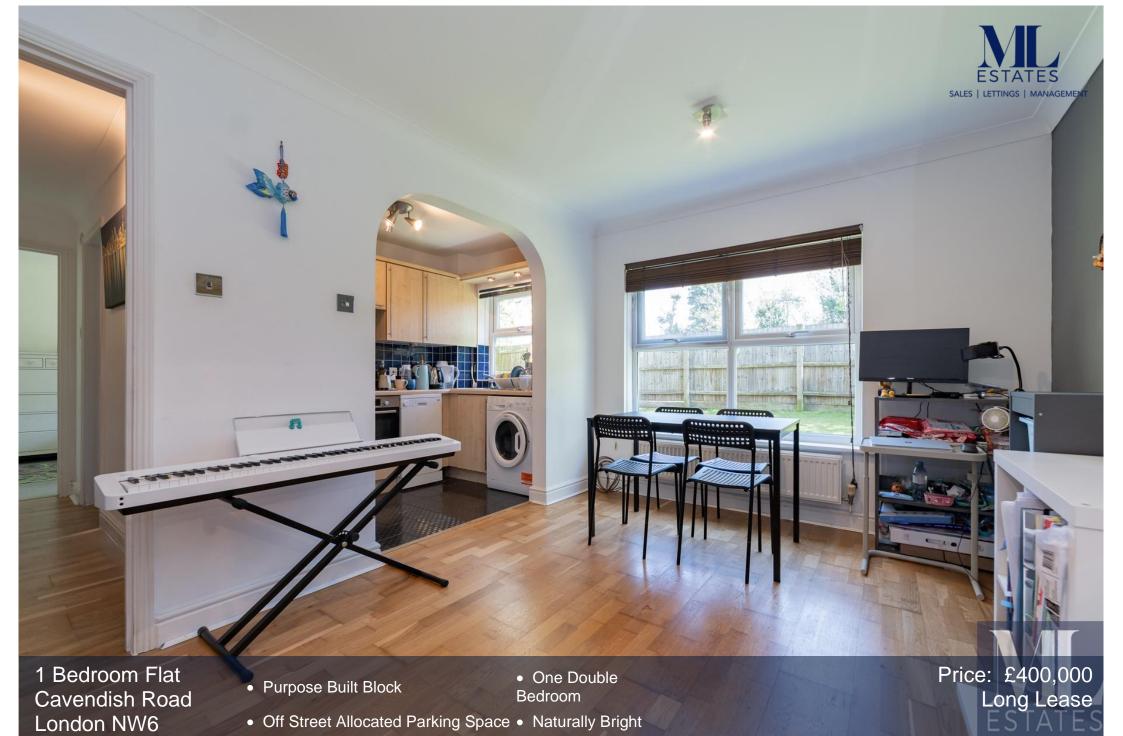

Charming One-Bedroom Apartment in the Heart of Brondesbury, Located on a picturesque tree-lined street in the sought-after Brondesbury area, this beautifully presented one double bedroom apartment offers comfortable and stylish Approx gross internal area : 481.1 sq ft - 44.7 sq m living on the ground floor of a well-maintained, purpose-built block. The property features a bright and airy living space

with attractive wood flooring and a semi-open plan kitchen, creating an ideal setting for relaxing or entertaining. The spacious double bedroom and well-appointed bathroom add to the sense of comfort and practicality. Brooklands Court boasts lovely curb appeal, off-street parking to the rear, and access to communal gardens-enhancing the sense of community and convenience. With a long lease of 162 years and low outgoings, this apartment presents a fantastic opportunity for first-time buyers looking to step onto the property ladder. For investors, the property comes with a tenant in situ, making it a ready-made buy-to-let investment in a desirable location.