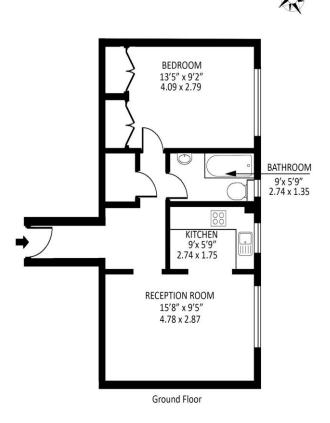

## Brooklands Court, Cavendish Road NW6

Measured in accordance with RICS guidelines. Every attempt is made to ensure accuracy However all measurments are approximate. The floor plan is illustrative purposes only and is not to scale www.tomekphotography.co.uk

Charming One-Bedroom Apartment in the Heart of Brondesbury, Located on a picturesque tree-lined street in the sought-after Brondesbury area, this beautifully presented one double bedroom apartment offers comfortable and stylish Approx gross internal area : 481.1 sq ft - 44.7 sq m living on the ground floor of a well-maintained, purpose-built block. The property features a bright and airy living space