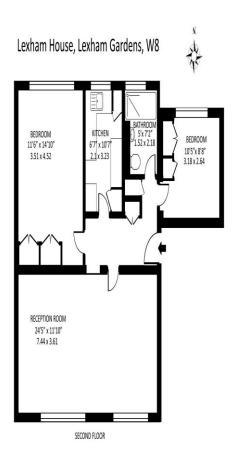

2 Bed Apartment Lexham Gardens Kensington W8

• Immaculate mansion block • Two double bedrooms

• Lift

Communal gardens

Auction guide price of £670,000 Leasehold

Approx gross internal area: 741.6 sq ft - 68.9 sq m

Measured in accordance with RICS guidelines. Every attempt is made to ensure accuracy However all measurments are approximate. The floor plan is illustrative purposes only and is not to scale

Being Sold via Secure Sale online bidding. Terms & Conditions apply. Starting Bid £670,000 Located on a charming tree-lined residential street, just moments from Kensington High Street and Cromwell Road, this well-maintained second-floor flat offers fantastic potential to modernize and create your ideal home. Set within this well maintained purpose-built block, the property features access to the mature garden available only to