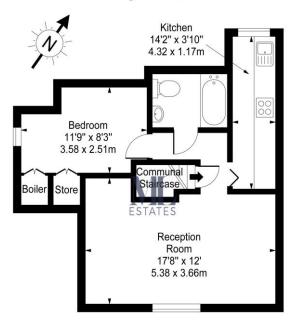

## **Brondesbury Road, NW6 6AS**

Second Floor

Approx Gross Internal Area 420 Sq Ft - 39.02 Sq M

(Excluding Communal Staircase)

For Illustration Purposes Only - Not To Scale www.tomekphotography.co.uk

Top floor one double bedroom apartment (420 sq ft.) located within this Victorian conversion close to Kilburn High Rd. Bright reception room with separate fitted kitchen with all appliances, tiled bathroom and master bedroom with built-in wardrobes. Part furnished. Brondesbury Road is within easy reach of two London Overground services and Kilburn Park Bakerloo line station as well as multiple bus routes. AVAIL NOW.