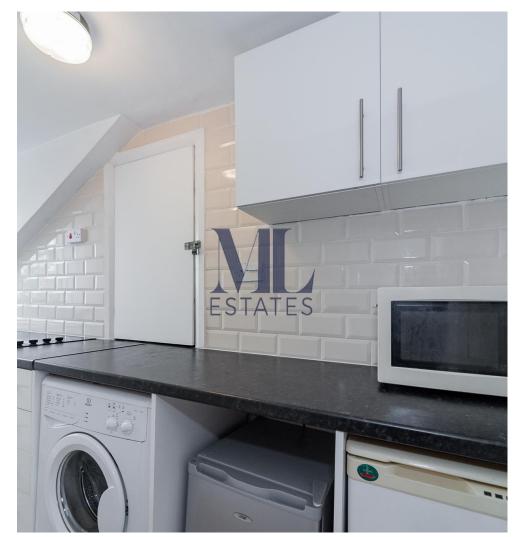

## **Brondesbury Road, NW6 6AS**

Second Floor

Approx Gross Internal Area 420 Sq Ft - 39.02 Sq M

(Excluding Communal Staircase)

For Illustration Purposes Only - Not To Scale www.tomekphotography.co.uk

Top floor one double bedroom apartment (420 sq ft.) located within this Victorian conversion close to Kilburn High Rd. Bright reception room with separate fitted kitchen with all appliances, tiled bathroom and master bedroom with built-in wardrobes. Part furnished. Brondesbury Road is within easy reach of two London Overground services and Kilburn Park Bakerloo line station as well as multiple bus routes. AVAIL NOW.