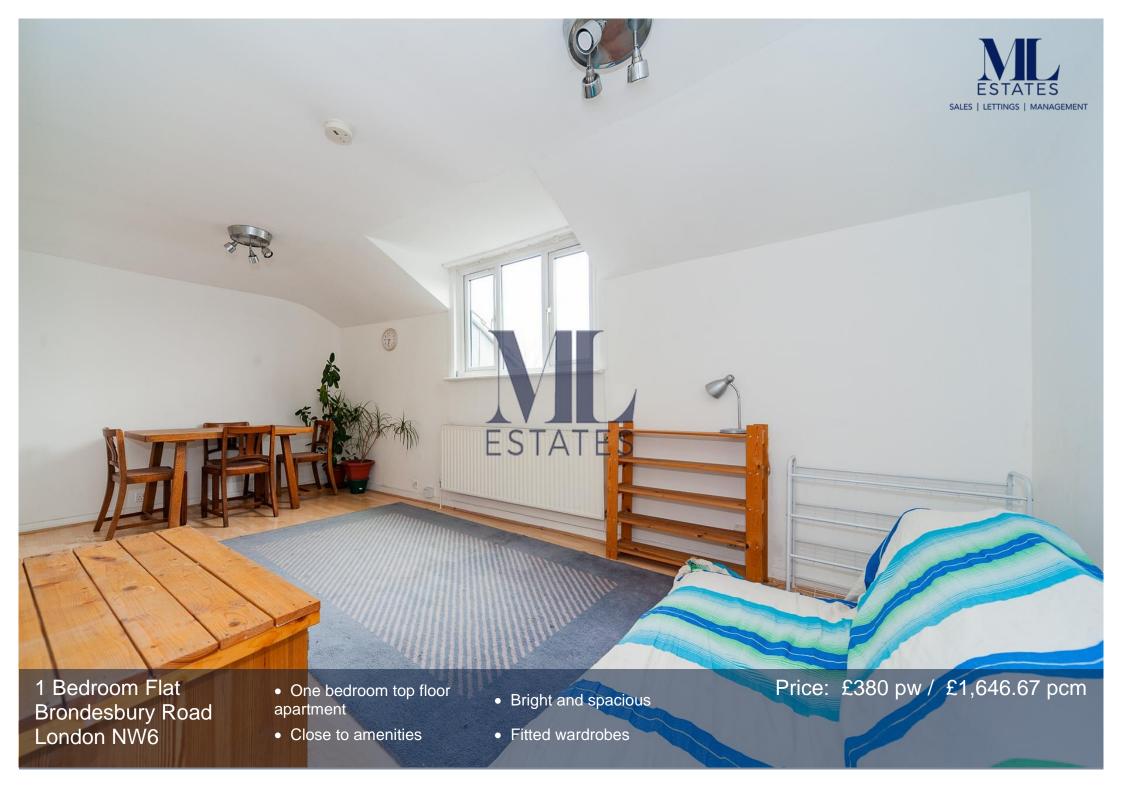

## **Brondesbury Road, NW6 6AS**

Second Floor

Approx Gross Internal Area 420 Sq Ft - 39.02 Sq M

(Excluding Communal Staircase)

For Illustration Purposes Only - Not To Scale www.tomekphotography.co.uk

Top floor one double bedroom apartment (420 sq ft.) located within this Victorian conversion close to Kilburn High Rd. Bright reception room with separate fitted kitchen with all appliances, tiled bathroom and master bedroom with built-in wardrobes. Part furnished. Brondesbury Road is within easy reach of two London Overground services and Kilburn Park Bakerloo line station as well as multiple bus routes. AVAIL NOW.