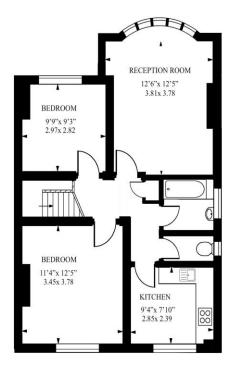

## Cricklewood Lane NW2

First floor

Approx Gross Internal Area 635 sq ft - 59.0 sq m

Measured in accordance with RICS guidelines. Every attempt is made to ensure accuracy However all measurments are approximate.

The floor plan is illustrative purposes only and is not to scale www.tomekphotography.co.uk

Current Potentia

69

Charming Two-Bedroom First-Floor Flat in a Period Conversion.

Nestled within a beautifully converted two-story semi-detached period house, this delightful two-bedroom first-floor flat offers a perfect blend of character and convenience. Situated on a quiet, setback location with the added benefit of off-street parking, this property is ideal for professionals, small families, or investors. Enjoy the best of urban living with an array of local amenities, parks, and shopping options nearby, while benefitting from quick and easy access to Central London. Don't miss this opportunity to own a unique flat in a sought-after location. Schedule you're viewing today!