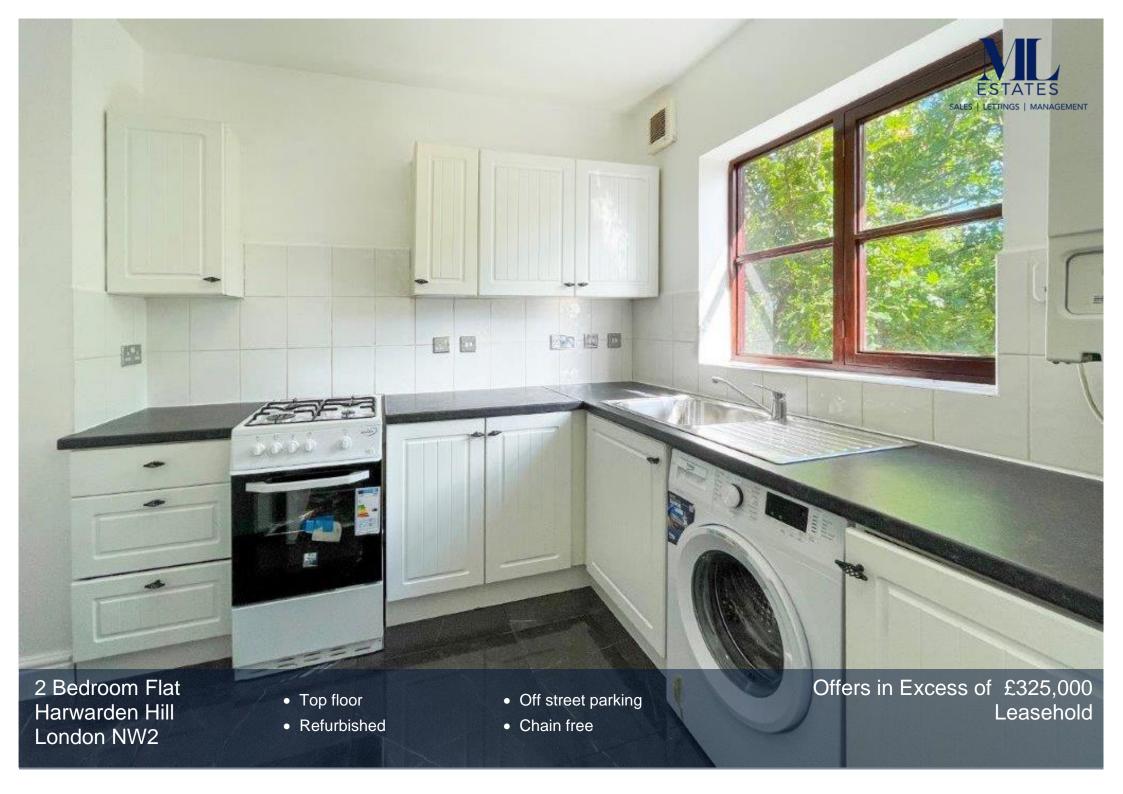

BEDROOM 1 3.14m x 3.21m

RECEPTION 4.06m x 4.42m

Located on the THIRD FLOOR (top) of this modern purpose-built low-rise block is this TWO DOUBLE BEDROOM apartment. This spacious home features a recently fitted kitchen and a new bathroom suite along with off street parking. Set within this well-maintained modern development situated within a short walk of Gladstone Park along with both Dollis Hill and Neasden Jubilee Line stations.