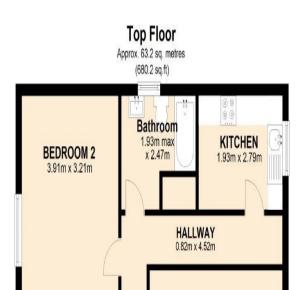

BEDROOM 1 3.14m x 3.21m

RECEPTION 4.06m x 4.42m

Located on the THIRD FLOOR (top) of this modern purpose-built low-rise block is this TWO DOUBLE BEDROOM apartment. This spacious home features a recently fitted kitchen and a new bathroom suite along with off street parking. Set within this well-maintained modern development situated within a short walk of Gladstone Park along with both Dollis Hill and Neasden Jubilee Line stations.