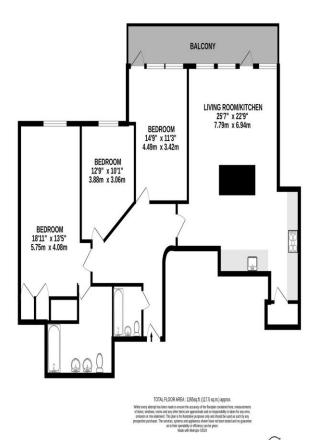

FIFTH FLOOR 1265 sq.ft. (117.5 sq.m.) approx.

(X)

We are delighted to offer an amazing three double bedroom contemporary apartment in one of the newest portered blocks in Hampstead. Located inside "The Pulse" on the 5th floor this luxury flat is on the corner of Lymington Road and Finchley Road. This flat boasts three double bedrooms and two bathrooms and a large modern kitchen. The flat also benefits from a spacious lounge surrounded by large windows, master bedroom (ensuite), 2 further bedrooms, a large reception, balcony, porter and parking, under floor heating and a concierge service as well as being a few minutes' walk from transport (Jubilee and Metropolitan Lines) and the O2 Centre. Pulse Apartments is a very popular and desirable, portered contemporary block located within a few minutes of extensive shopping amenities including Finchley Road and the O2 Centre, with transport space as port walk away.