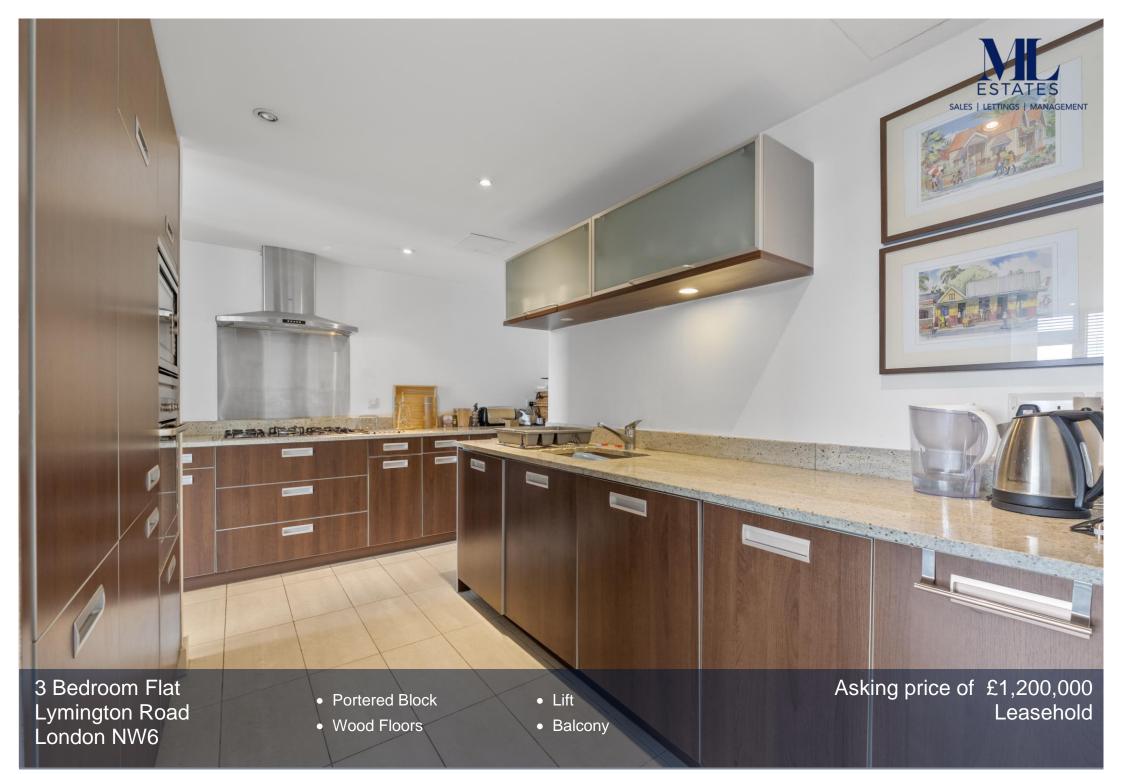

FIFTH FLOOR 1265 sq.ft. (117.5 sq.m.) approx.

(X)

We are delighted to offer an amazing three double bedroom contemporary apartment in one of the newest portered blocks in Hampstead. Located inside "The Pulse" on the 5th floor this luxury flat is on the corner of Lymington Road and Finchley Road. This flat boasts three double bedrooms and two bathrooms and a large modern kitchen. The flat also benefits from a spacious lounge surrounded by large windows, master bedroom (ensuite), 2 further bedrooms, a large reception, balcony, porter and parking, under floor heating and a concierge service as well as being a few minutes' walk from transport (Jubilee and Metropolitan Lines) and the O2 Centre. Pulse Apartments is a very popular and desirable, portered contemporary block located within a few minutes of extensive shopping amenities including Finchley Road and the O2 Centre, with transport space as port walk away.