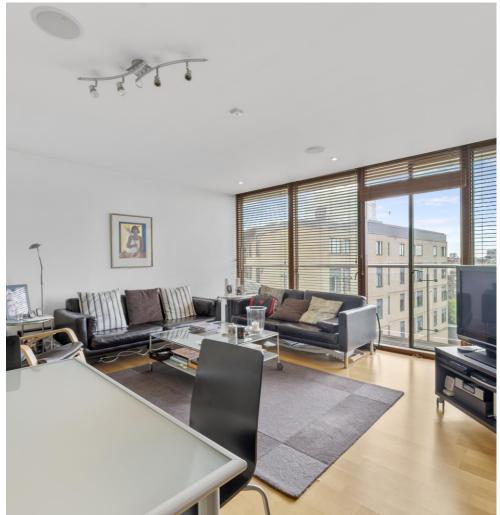

FIFTH FLOOR 1265 sq.ft. (117.5 sq.m.) approx.

(X)

We are delighted to offer an amazing three double bedroom contemporary apartment in one of the newest portered blocks in Hampstead. Located inside "The Pulse" on the 5th floor this luxury flat is on the corner of Lymington Road and Finchley Road. This flat boasts three double bedrooms and two bathrooms and a large modern kitchen. The flat also benefits from a spacious lounge surrounded by large windows, master bedroom (ensuite), 2 further bedrooms, a large reception, balcony, porter and parking, under floor heating and a concierge service as well as being a few minutes' walk from transport (Jubilee and Metropolitan Lines) and the O2 Centre. Pulse Apartments is a very popular and desirable, portered contemporary block located within a few minutes of extensive shopping amenities including Finchley Road and the O2 Centre, with transport space as port walk away.