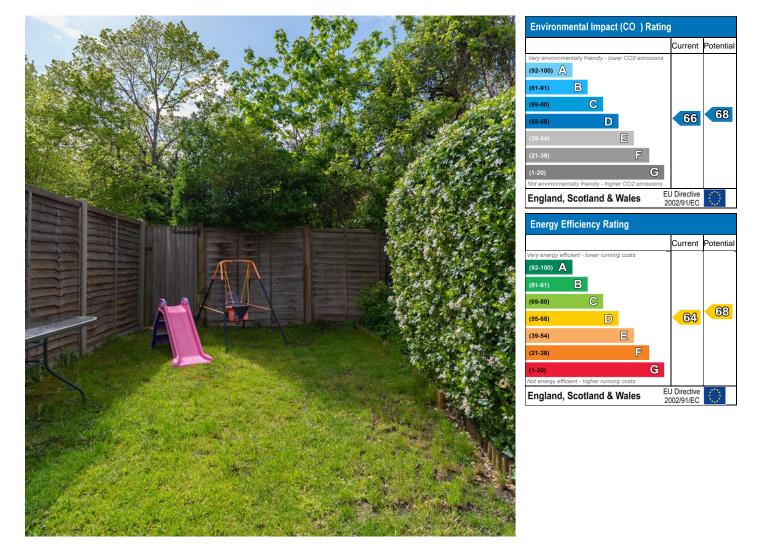

## Price: £505 pw / £2,188.33 pcm

Open Day on 5th August 12-2pm. NO SHARERS. Private west facing rear garden plus access to further rear communal gardens. A well presented and very modern two bedroom garden apartment (approx 495 sq ft.) located on this quiet, tree lined residential street in the heart of South Hampstead. The property offers stylish décor throughout and comprises a wonderfully bright conservatory style reception/dining room with double height ceilings, contemporary open plan fitted kitchen with integrated appliances and leading to landscaped private lawned garden, master bedroom and further single bedroom / study both with fitted wardrobes and a tiled bathroom. Utility cupboard.