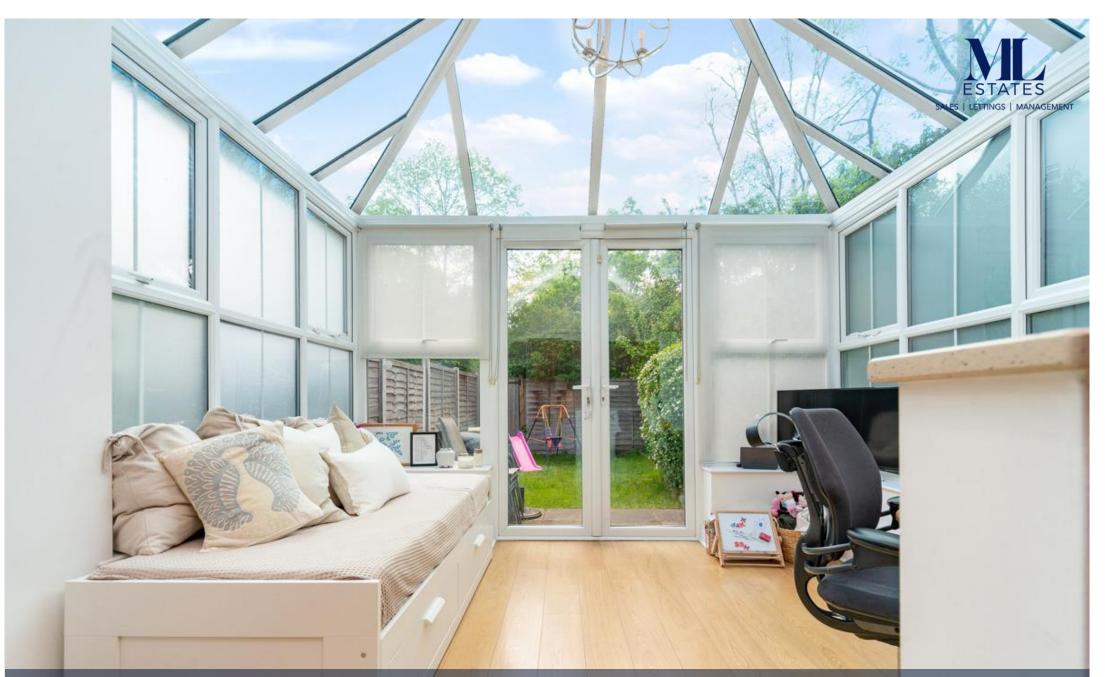

## Price: £505 pw / £2,188.33 pcm

Open Day on 5th August 12-2pm. NO SHARERS. Private west facing rear garden plus access to further rear communal gardens. A well presented and very modern two bedroom garden apartment (approx 495 sq ft.) located on this quiet, tree lined residential street in the heart of South Hampstead. The property offers stylish décor throughout and comprises a wonderfully bright conservatory style reception/dining room with double height ceilings, contemporary open plan fitted kitchen with integrated appliances and leading to landscaped private lawned garden, master bedroom and further single bedroom / study both with fitted wardrobes and a tiled bathroom. Utility cupboard.