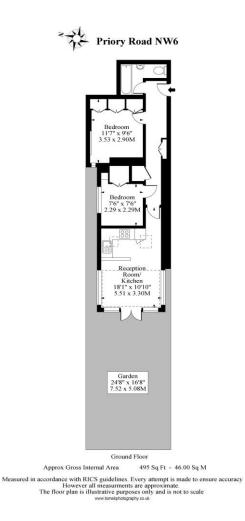

## Price: £505 pw / £2,188.33 pcm

Open Day on 5th August 12-2pm. NO SHARERS. Private west facing rear garden plus access to further rear communal gardens. A well presented and very modern two bedroom garden apartment (approx 495 sq ft.) located on this quiet, tree lined residential street in the heart of South Hampstead. The property offers stylish décor throughout and comprises a wonderfully bright conservatory style reception/dining room with double height ceilings, contemporary open plan fitted kitchen with integrated appliances and leading to landscaped private lawned garden, master bedroom and further single bedroom / study both with fitted wardrobes and a tiled bathroom. Utility cupboard.