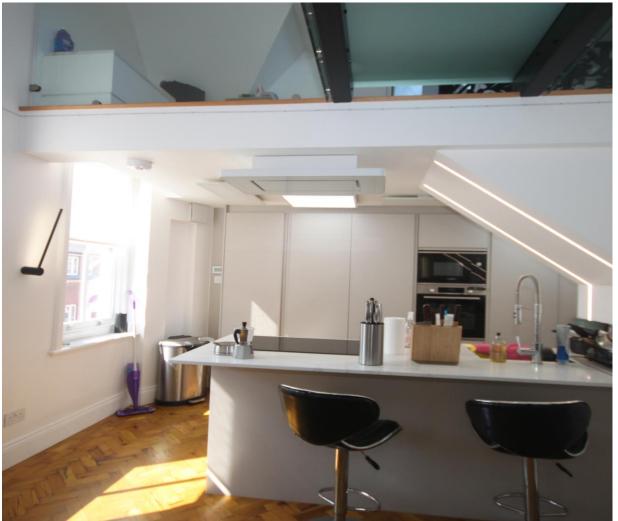

3 Bedroom 2 Bath Flat Shroton Street London NW1

• Three Double Bedrooms

• Extremely High Ceilings

Two Bathrooms

Private Roof Terrace

Price: £1,150 pw / £4,983.33 pcm

ESTATES





Bright and immaculately presented three double bedroom two bathroom property set on the top floor of a well maintained building only a short walk from the shops and transport links of Marylebone and Baker Street and very close to BNP Paribas. The property further benefits from being walking distance to Paddington Station. This unique property offers a contemporary loft style open plan living space with original exposed wooden beams, vaulted ceilings, wood flooring, carpeted bedrooms and sash windows and a private roof terrace. The integrated open plan kitchen includes a dishwasher and dining area. The principle bedroom suite offers fitted wardrobes and ensuite bathroom, second double bedroom, shower room, utility room and modern furnishings. Available October 20th.