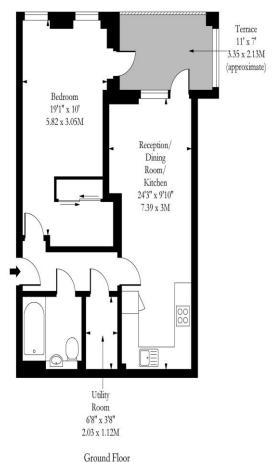

## Wilkinson Close, NW2

Measured in accordance with RICS guidelines. Every attempt is made to ensure accuracy
However all measurments are approximate.
The floor plan is illustrative purposes only and is not to scale

550 Sq Ft - 51.09 Sq M

Approx Gross Internal Area

Being Sold via Secure Sale. Terms & Conditions apply. Starting offers £320000 Located on the ground floor of this modern landmark development set back off the Edgware Road is this spacious ONE-BEDROOM ground floor apartment with site concierge and gated underground parking. This stunning home features a large balcony lift access and hardwood floors.