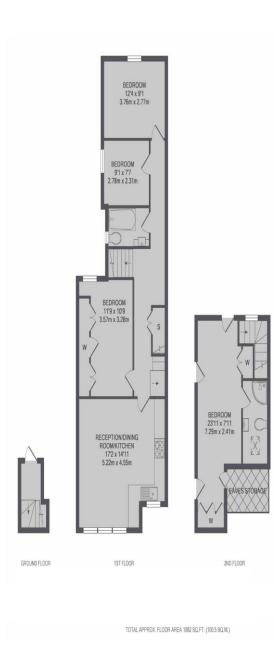

Introducing a beautifully converted four-bedroom duplex maisonette that combines modern living with exceptional comfort. This home features a spacious principal bedroom with its own private ensuite, ensuring a luxurious retreat. The west-facing open-plan kitchen and dining room is designed to capture an abundance of natural light, creating the perfect setting for relaxed family living and entertaining.

Additional highlights include a stylish family bathroom, fully double glazed windows throughout for superior energy efficiency, and a private patio offering a tranquil outdoor space. With its own private entrance, this residence guarantees both convenience and security.