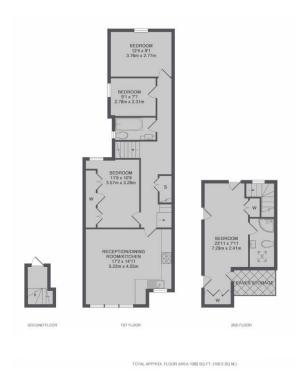

An EXTREMLY SPACIOUS FOUR-BEDROOM TWO-BATHROOM FAMILY APARTMENT set over the upper TWO floors of this recently refurbished Victorian semi-detached house on this quiet turning just a short walk from Willesden Jubilee Line station. This immaculate home features an open plan reception room with fitted kitchen a private entrance and secluded rear patio garden.

ML Estates wish to advice prospective purchasers that we have not checked the services or appliances. These particulars have been prepared as a guide only, any floor-plan or map is for illustrative purposes only. ML Estates, for themselves and for the vendors or lessors of this property whose agents they are given notice that: the particulars have been produced in good faith; do not constitute any part of a contract; no person in the employment of ML Estates has any authority to make or give any representation of warranty in relation to this property.