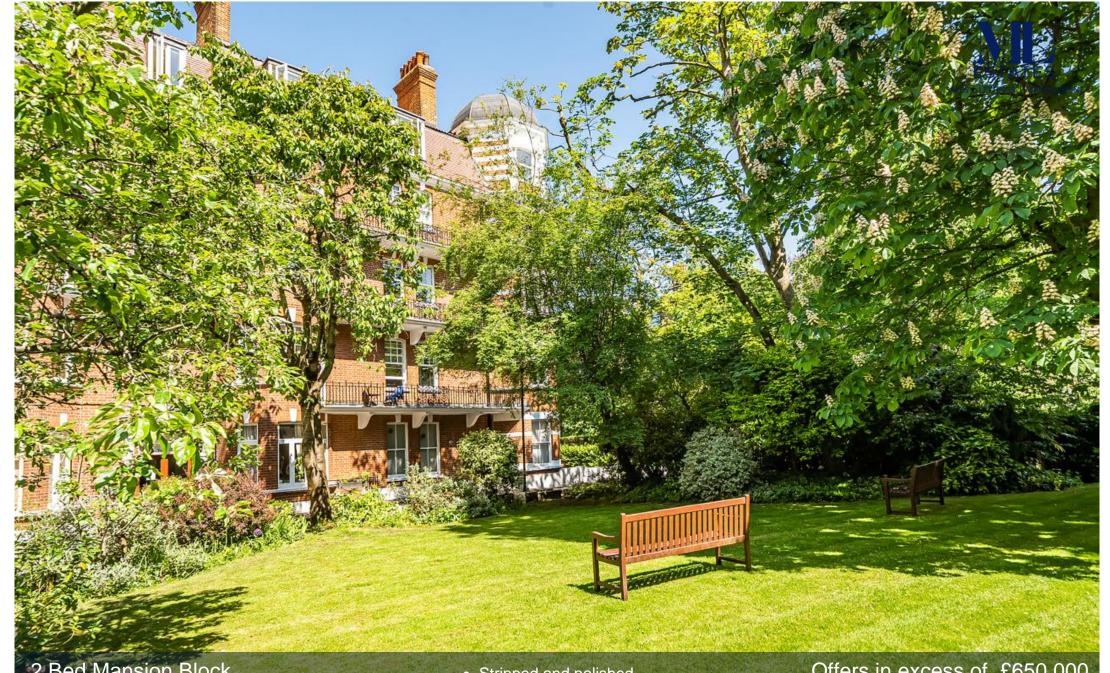

2 Bed Mansion Block West End Lane NW6

• Ground floor

Large sash windows

Stripped and polished floors

Communal gardens

Offers in excess of £650,000 LH+ShareFH

Kings Gardens, NW6 Approximate Area = 746 sq ft / 69.3 sq m For identification only - Not to scale

(1-20) G

Not energy efficient - higher running costs

England, Scotland & Wales

EU Directive
2002/91/EC

Located on the ground floor of this well-maintained mansion block is this spacious character filled TWO-DOUBLE BEDROOM apartment. This lovely home features high ceilings throughout along with large reception room overlooking the communal gardens a separate kitchen and a large bathroom with a period style freestanding roll top bath complete with a separate shower cubical. Kings Gardens is located just off West End Lane within a short walk of West Hampstead's three train stations along with the various cafes restaurants and bars situated on West End Lane.