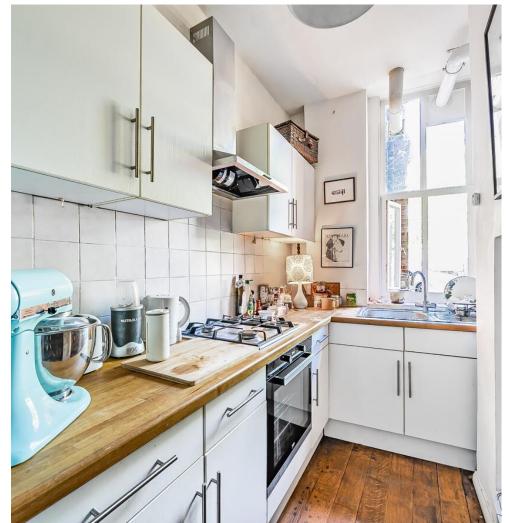

(1-20) G

Not energy efficient - higher running costs

England, Scotland & Wales

EU Directive
2002/91/EC

Located on the ground floor of this well-maintained mansion block is this spacious character filled TWO-DOUBLE BEDROOM apartment. This lovely home features high ceilings throughout along with large reception room overlooking the communal gardens a separate kitchen and a large bathroom with a period style freestanding roll top bath complete with a separate shower cubical. Kings Gardens is located just off West End Lane within a short walk of West Hampstead's three train stations along with the various cafes restaurants and bars situated on West End Lane.