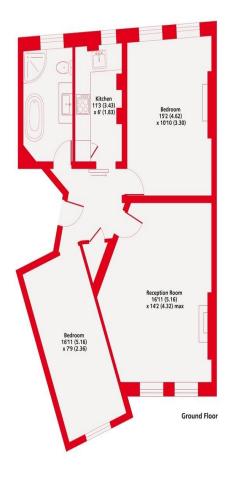

2 Bed Mansion Block West End Lane NW6

• Ground floor

Large sash windows

Stripped and polished floors

Communal gardens

Offers in excess of £650,000 LH+ShareFH

Kings Gardens, NW6 Approximate Area = 746 sq ft / 69.3 sq m For identification only - Not to scale

(1-20) G

Not energy efficient - higher running costs

England, Scotland & Wales

EU Directive
2002/91/EC

Located on the ground floor of this well-maintained mansion block is this spacious character filled TWO-DOUBLE BEDROOM apartment. This lovely home features high ceilings throughout along with large reception room overlooking the communal gardens a separate kitchen and a large bathroom with a period style freestanding roll top bath complete with a separate shower cubical. Kings Gardens is located just off West End Lane within a short walk of West Hampstead's three train stations along with the various cafes restaurants and bars situated on West End Lane.