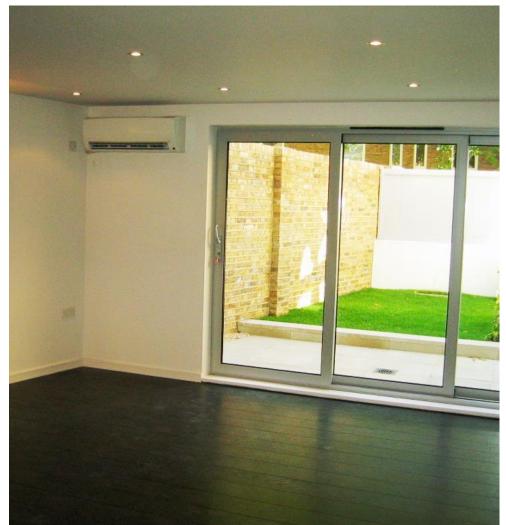

Bedroom Apartment Loudoun Road London NW8

Oak wood floors

Close to Transport

Two private patio gardens. One double bedroom contemporary ground floor apartment (approx 500 sq ft.) set within a fabulous church conversion near St. John's Wood. This exceptional property comprises a fully fitted open plan kitchen with Corian worktops, reception room leading to rear garden, master bedroom with fitted wardrobes and leading to front patio, four piece tiled bathroom, oak wood flooring throughout and access to a roof terrace. Part Furnished. Located moments from South Hampstead Overground and Swiss Cottage Jubilee line station. Available now.