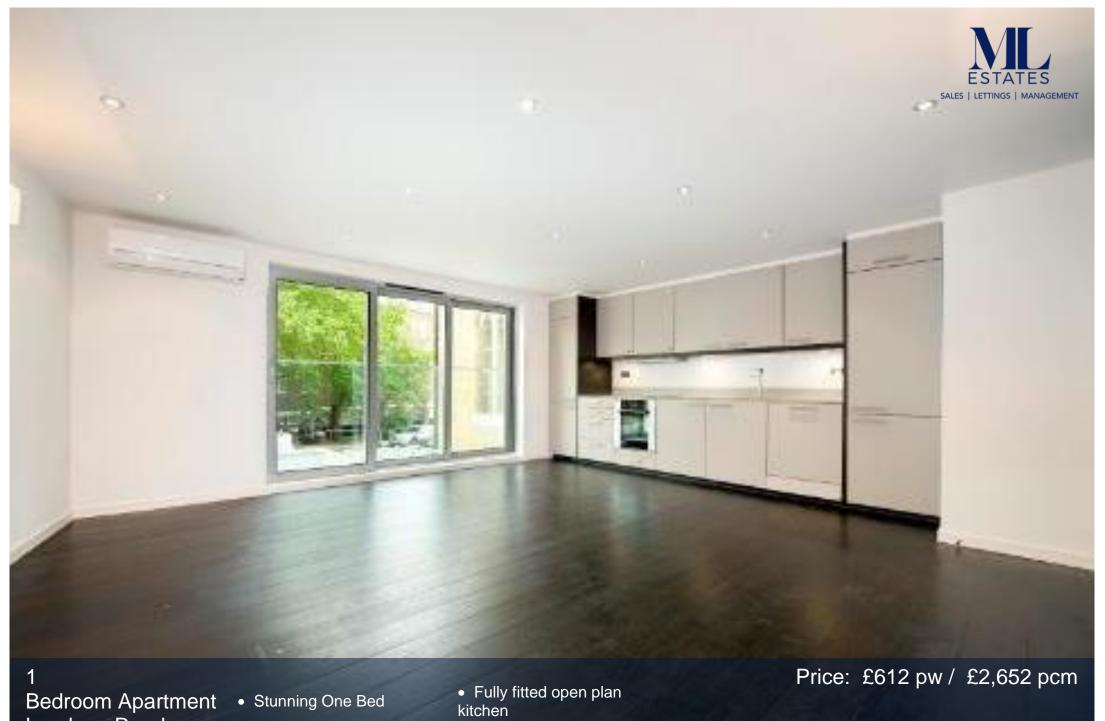

Bedroom Apartment Loudoun Road London NW8

Oak wood floors

Close to Transport

Two private patio gardens. One double bedroom contemporary ground floor apartment (approx 500 sq ft.) set within a fabulous church conversion near St. John's Wood. This exceptional property comprises a fully fitted open plan kitchen with Corian worktops, reception room leading to rear garden, master bedroom with fitted wardrobes and leading to front patio, four piece tiled bathroom, oak wood flooring throughout and access to a roof terrace. Part Furnished. Located moments from South Hampstead Overground and Swiss Cottage Jubilee line station. Available now.