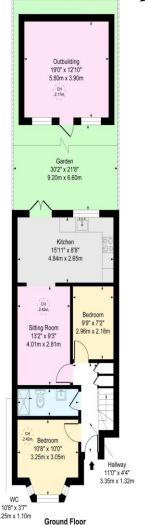

## Cumbrian Gardens, NW2 Approximate gross Internal Area 75.31 sq m / 811 sq ft

This floor plan is for illustrative purposes only and must not be relied upon as a statement of fact.

75.31 sq m/811 sq ft