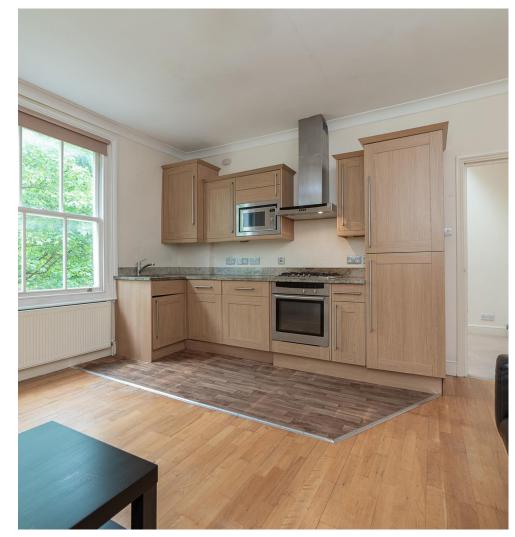

www.tomesiphotography.co.uk

Recently refurbished one double bedroom second floor apartment (approx 600 sq ft.) in this Victorian conversion situated in this excellent location in South Hampstead. Comprising reception room with open plan fitted kitchen with dishwasher, principal bedroom with wardrobes and much smaller second room/home office, tiled bathroom, part furnished. Available from 20th August. NOT AVAILABLE TO SHARERS!