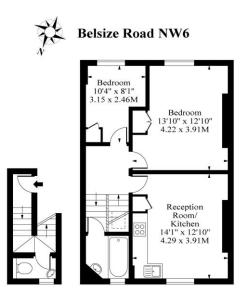

Approx Gross Internal Area

598 Sq Ft - 55.57 Sq M

Second Floor

Measured in accordance with RICS guidelines. Every attempt is made to ensure accuracy However all measurments are approximate.

The floor plan is illustrative purposes only and is not to scale 

www.tomesiphotography.co.uk

Recently refurbished one double bedroom second floor apartment (approx 600 sq ft.) in this Victorian conversion situated in this excellent location in South Hampstead. Comprising reception room with open plan fitted kitchen with dishwasher, principal bedroom with wardrobes and much smaller second room/home office, tiled bathroom, part furnished. Available from 20th August. NOT AVAILABLE TO SHARERS!