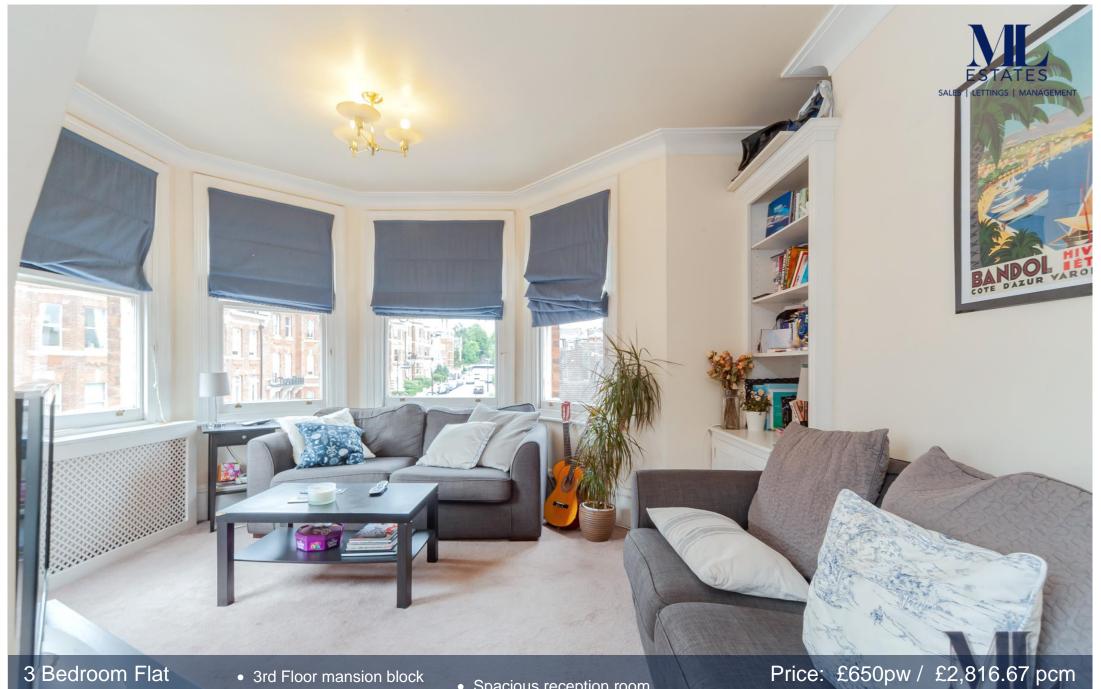

West End Lane London NW6

apartment

• Fully fitted kitchen / diner

• Spacious reception room

Bathroom with separate wc

ALL MEASUREMENTS ARE MAXIMUM, AND INCLUDE WINDOW BAYS AND WARDROBES WHERE APPLICABLE THIS PLAN MUST NOT BE REPRODUCED BY ANY OTHER PERSON WITHOUT PERMISSION

Three double bedroom third floor mansion block apartment located close to West Hampstead. Comprising spacious reception room with bay window, separate fully fitted kitchen/diner with all appliances, modern bathroom and separate wc. Available part furnished from late July. Cumberland Mansions is situated close to West Hampstead Thameslink, Overground and Jubilee line and the bars and restaurants served by West End Lane.