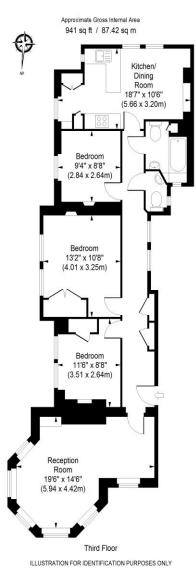

West End Lane London NW6

apartment

• Fully fitted kitchen / diner

• Spacious reception room

Bathroom with separate wc

ALL MEASUREMENTS ARE MAXIMUM, AND INCLUDE WINDOW BAYS AND WARDROBES WHERE APPLICABLE THIS PLAN MUST NOT BE REPRODUCED BY ANY OTHER PERSON WITHOUT PERMISSION

Three double bedroom third floor mansion block apartment located close to West Hampstead. Comprising spacious reception room with bay window, separate fully fitted kitchen/diner with all appliances, modern bathroom and separate wc. Available part furnished from late July. Cumberland Mansions is situated close to West Hampstead Thameslink, Overground and Jubilee line and the bars and restaurants served by West End Lane.