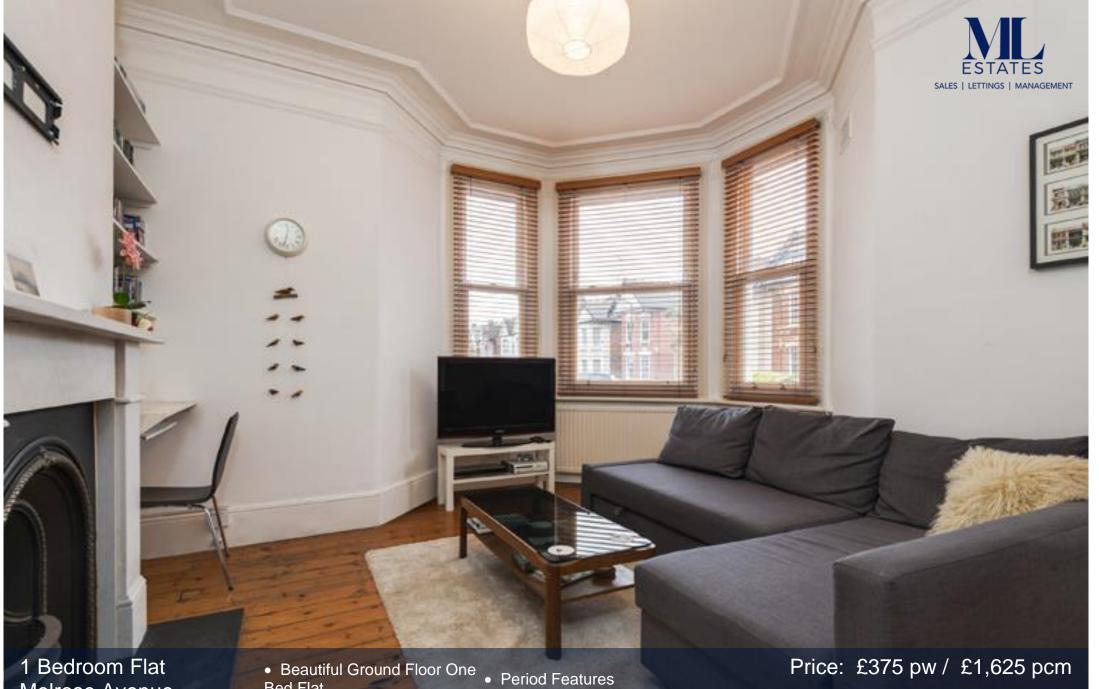

Character filled one double bedroom ground floor apartment (523 sq ft.) set within this IMMACULATE DOUBLE FRONTED period house just moments from Gladstone Park. This spacious well-loved home features a large fully equipped eat-in kitchen, stunning reception room with bay window and fireplace, original stripped and polished floorboards and access to a sunny SOUTH FACING communal garden. Part furnished, available 16th April. Call us now to book a viewing.