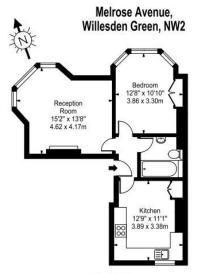

Melrose Avenue London NW2

Bed Flat

High Ceilings

• Built in Wardrobes

Ground Floor

Approx Gross Internal Area 523 Sq Ft - 48.59 Sq M For Illustration Purposes Only - Not To Scale Floor Plan by www.nogaphotostudio.com Ref. No.29396 This floor plan should be used as a general cutline for guidance only. Any Intending purchaser or lesses should satisfy themselves by inspection.searches, enquiries and full survey as to the correctness of each statement. Any areas, measurements or distances quoted are approximate and should not be used to value a property or be the basis of any sale or lef.