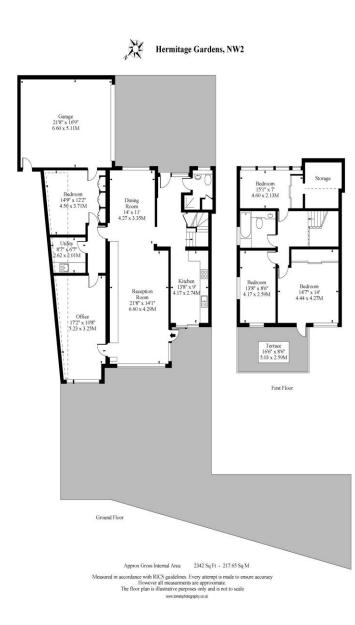

Totally Unique Home Two bathrooms

Secluded Location

CONTRACTOR OF THE OWNER

Roof Terrace

Asking price of £1,700,000 Freehold ESTATES

ALES | LETTINGS | MANAG

A delightful, semi-detached low built house located in this extremely private turning at the foot of Hermitage Gardens. This totally unique and extended family home is arranged over two floors and with a substantial paved area, along with parking for several cars complete with a generous double garage. There is a stunning dual aspect reception room with floor to ceiling windows overlooking the tiered private garden and with views overlooking Elm Park. This fantastic home is situated within just yards Hampstead Heath and a short walk to Golders Green Northern line station.