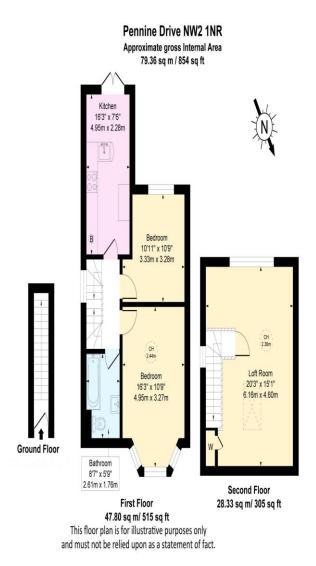

An exciting new conversion of this completely transformed semi-detached house to create two stunning apartments. Arranged over the entire upper floors is this spacious TWO-DOUBLE BEDROOM home with a HUGE RECEPTION ROOM and separate kitchen dining room. Finished to an extremely high standard with luxury floor coverings, a superb separate kitchen dining room and access to a PRIVATE REAR GARDEN.

ML Estates wish to advice prospective purchasers that we have not checked the services or appliances. These particulars have been prepared as a guide only, any floor-plan or map is for illustrative purposes only. ML Estates, for themselves and for the vendors or lessors of this property whose agents they are given notice that: the particulars have been produced in good faith; do not constitute any part of a contract; no person in the employment of ML Estates has any authority to make or give any representation of warranty in relation to this property.