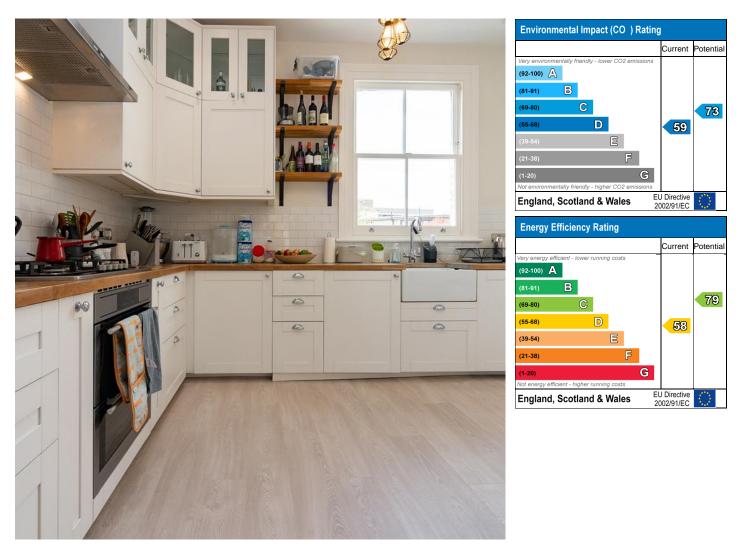

## Price: £725 pw / £3,141.67 pcm

Lovingly restored 4 bedroom triplex apartment (approx 1500 sq ft) set over the upper floors of this Victorian conversion with direct access to a private west facing garden and located within walking distance of Kilburn tube (Jubilee Line & Overground). The property comprises a spacious reception room with high ceilings and fireplace, fully fitted kitchen with all appliances, four double bedrooms, two bathrooms and separate wc. Further benefits include wood flooring throughout and access to private garden. Offered unfurnished. Available mid-October. Families only.