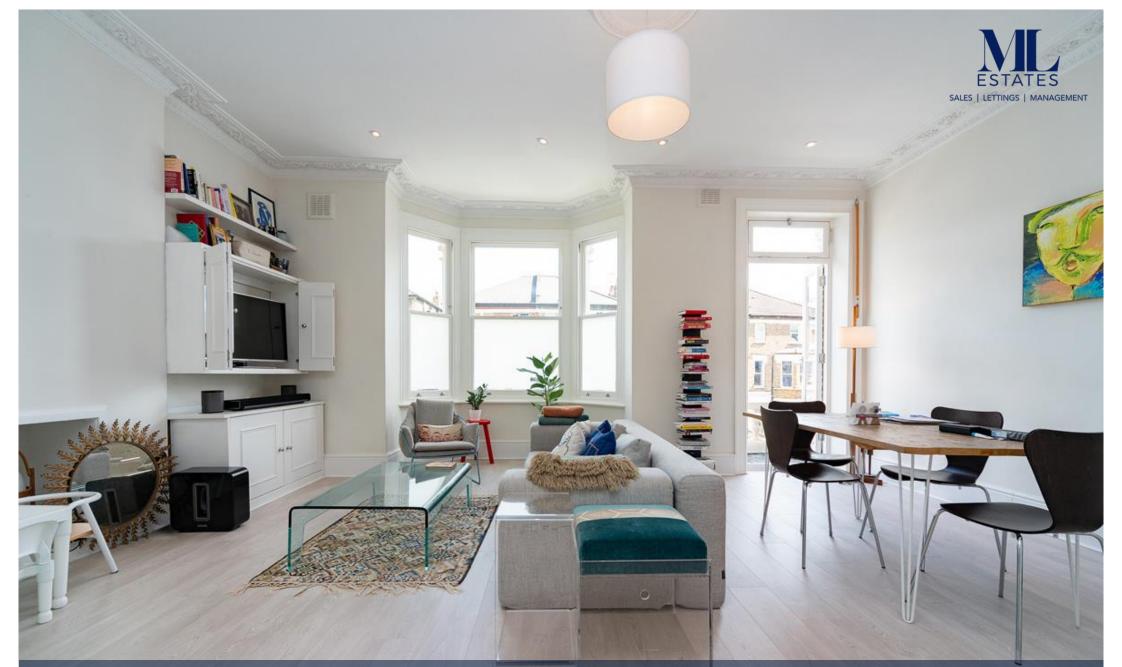

## Price: £725 pw / £3,141.67 pcm

Lovingly restored 4 bedroom triplex apartment (approx 1500 sq ft) set over the upper floors of this Victorian conversion with direct access to a private west facing garden and located within walking distance of Kilburn tube (Jubilee Line & Overground). The property comprises a spacious reception room with high ceilings and fireplace, fully fitted kitchen with all appliances, four double bedrooms, two bathrooms and separate wc. Further benefits include wood flooring throughout and access to private garden. Offered unfurnished. Available mid-October. Families only.