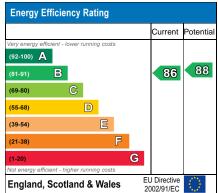

## Pulse Apartments NW6



Second Floor

Approx Gross Internal Area

1022 Sq Ft - 142.88 Sq M

Measured in accordance with RICS guidelines. Every attempt is made to ensure accuracy However all measurments are approximate.

The floor plan is illustrative purposes only and is not to scale www.tomelptolography.ou.k







A well-presented TWO-BEDROOM TWO BATHROOM apartment with SOUTH FACING BALCONY quietly positioned at the rear of this popular modern development that benefits from 24-hr concierge service and secure underground parking. Positioned on the second floor, the apartment offers lateral living space with underfloor heating throughout with a superb open plan fully integrated kitchen. Located just off the Finchley Road being with just moments walking distance of Finchley Road and Frognal Overground and Finchley Road Jubilee and Metropolitan Line stations.

ML Estates wish to advice prospective purchasers that we have not checked the services or appliances. These particulars have been prepared as a guide only, any floor-plan or map is for illustrative purposes only. ML Estates, for themselves and f