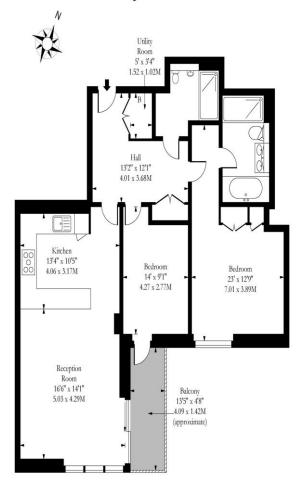

## Pulse Apartments NW6

Second Floor

Approx Gross Internal Area

1022 Sq Ft - 142.88 Sq M

Measured in accordance with RICS guidelines. Every attempt is made to ensure accuracy However all measurments are approximate.

The floor plan is illustrative purposes only and is not to scale www.tomelptolography.ou.k

A well-presented TWO-BEDROOM TWO BATHROOM apartment with SOUTH FACING BALCONY quietly positioned at the rear of this popular modern development that benefits from 24-hr concierge service and secure underground parking. Positioned on the second floor, the apartment offers lateral living space with underfloor heating throughout with a superb open plan fully integrated kitchen. Located just off the Finchley Road being with just moments walking distance of Finchley Road and Frognal Overground and Finchley Road Jubilee and Metropolitan Line stations.