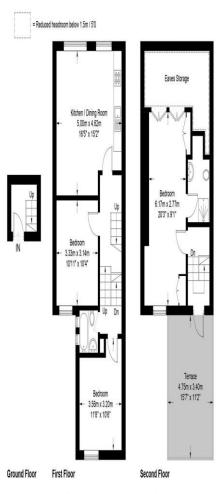

## Portnall Road, W9

Approximate Gross Internal Area = 1060 sq ft / 98.5 sq m

This plan is for layout guidance only. Not drawn to scale unless stated. Windows and door openings are approximate. Whilst every care is taken in the preparation of this plan, please check all dimensions, shapes and compass bearings before making any decisions reliant upon them. (ID790654)