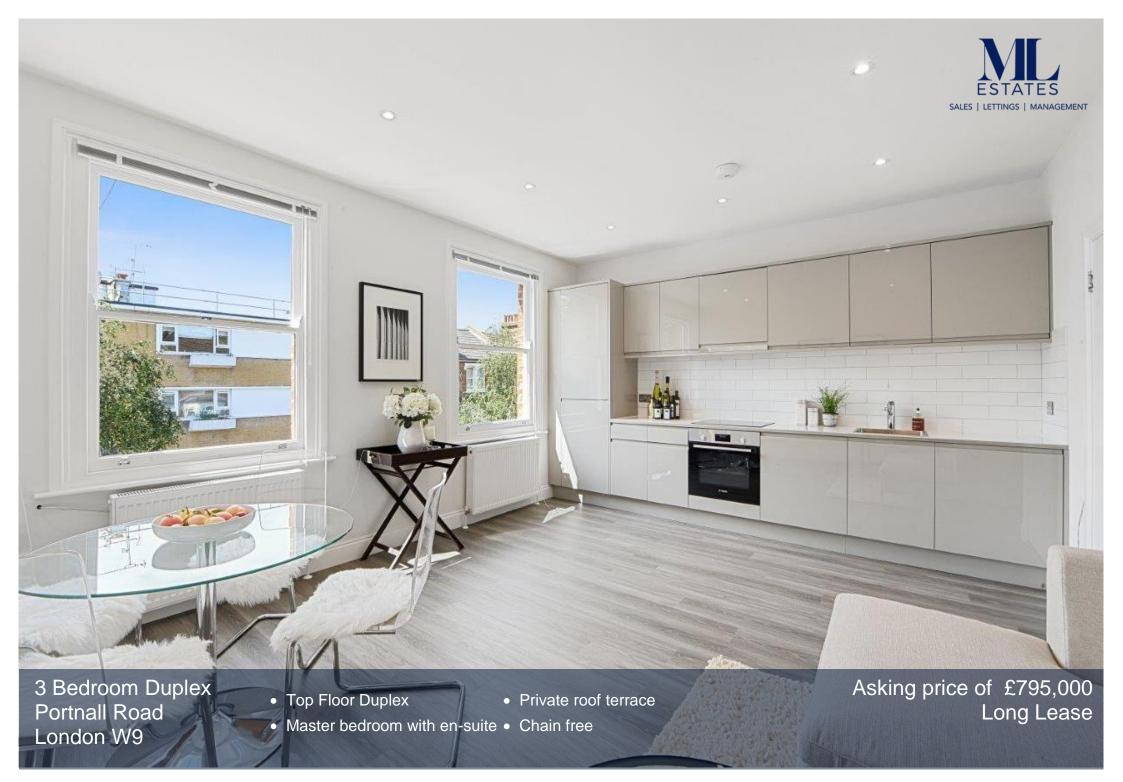

Arranged over the upper floors of this smart Victorian terraced house on this peaceful turning is this refurbished THREE-DOUBLE BEDROOM DUPLEX MAISONETTE. This stunning modern home features a large WEST FACING reception room with open plan kitchen complete with integrated appliances and natural stone worksurface. Portnall Road is located within moment walking distance of Queens Park Bakerloo and Overground station.