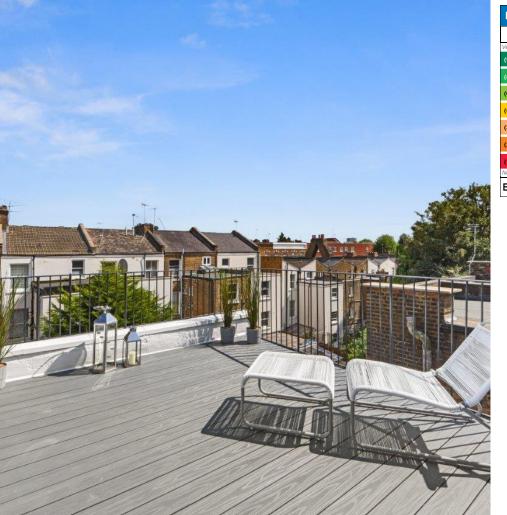

Arranged over the upper floors of this smart Victorian terraced house on this peaceful turning is this refurbished THREE-DOUBLE BEDROOM DUPLEX MAISONETTE. This stunning modern home features a large WEST FACING reception room with open plan kitchen complete with integrated appliances and natural stone worksurface. Portnall Road is located within moment walking distance of Queens Park Bakerloo and Overground station.