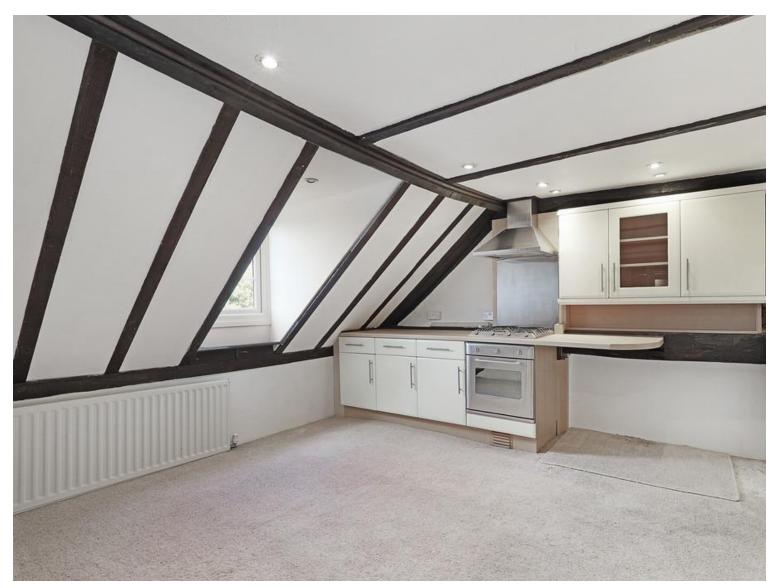

• Studio Apartment

• Close to Epping High Street

- Good Transport Links
- Unfurnished

- Utility Bills Included
- Pleasant Market Town Setting

Located within a short walking distance of Epping High Streets amenities and Underground Station, this studio apartment provides well-proportioned accommodation including an open-plan living/dining and kitchen area, bedroom and downstairs bathroom. Utility bills (water, gas and electric) are included subject to a capped amount of £150 per month.