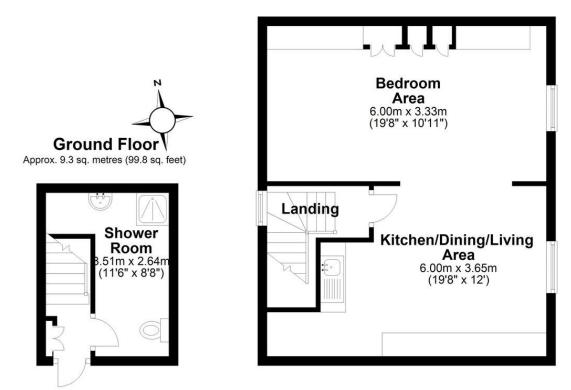

## First Floor

Approx. 42.1 sq. metres (453.4 sq. feet)

Total area: approx. 51.4 sq. metres (553.2 sq. feet)

**Energy Efficiency Rating** Very energy efficient - lower running costs 75 (69-80) C (55-68) (39-54) (21-38)Not energy efficient - higher running costs EU Directive 2002/91/EC **England & Wales** 