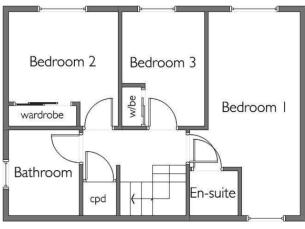

## Floorplan drawn by Stevenette & Company

FIRST FLOOR

Energy Efficiency Rating

Current Potential

Very energy efficient - lower running costs
(92+) A

(81-91) B

(69-80) C

(55-68) D