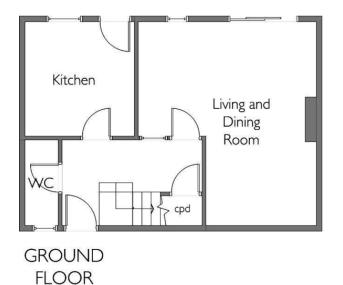

## Floorplan drawn by Stevenette & Company

FIRST FLOOR

Energy Efficiency Rating

Current Potential

Very energy efficient - lower running costs
(92+) A

(81-91) B

(69-80) C

(55-68) D