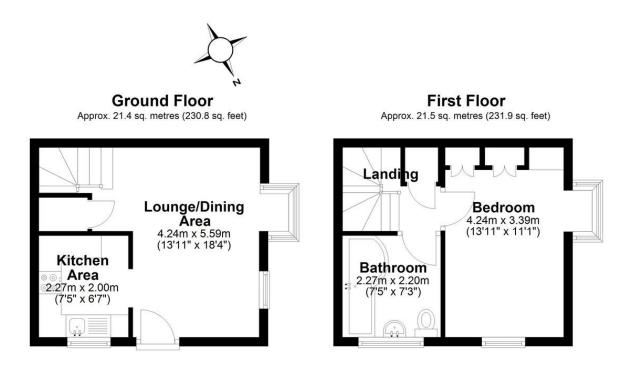

## 34 Cumberland Close IG6 2PA £1,400 pcm

Total area: approx. 43.0 sq. metres (462.7 sq. feet)

Whilst every care has been taken in the preparation of these sales particulars, they are for guidance purposes only and no guarantee can be given as to the working condition of the various services and appliances. Measurements have been taken as accurately as possible but slight discrepancies may inadvertently occur. The agents have not tested appliances or central heating services. hterested applicants are advised to make their own enquiries and investigation before finalising their offer purchase.