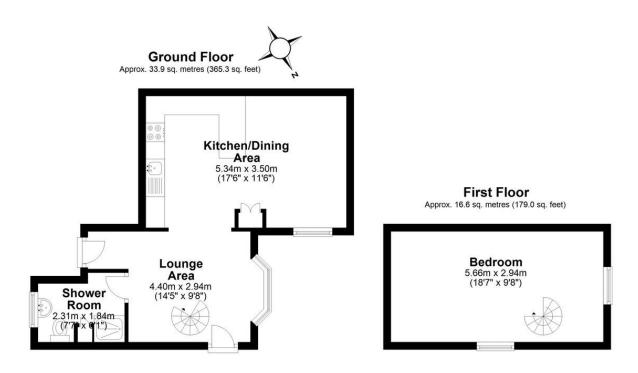

- Split Level Apartment
- Close to Epping High Street
- Good Transport Links
- Utility Bills Included
- Unfurnished
- Bright and Spacious Layout

Located within a short walking distance of Epping High Streets amenities and Underground Station, this one bedroom apartment is split over two levels to provide well-proportioned accommodation including an open-plan living/dining and kitchen area, bathroom and first-floor bedroom. Utility bills (water, gas and electric) are included subject to a capped amount of  $\pounds 150$  per month.

## Stevenette

41 Church Hill Essex, CM16 4RA £1,500 pcm

Total area: approx. 50.6 sq. metres (544.3 sq. feet)