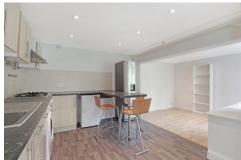

- Split Level Apartment
- Close to Epping High Street
- Good Transport Links
- Utility Bills Included
- Unfurnished
- Bright and Spacious Layout

Located within a short walking distance of Epping High Streets amenities and Underground Station, this one bedroom apartment is split over two levels to provide well-proportioned accommodation including an open-plan living/dining and kitchen area, bathroom and first-floor bedroom. Utility bills (water, gas and electric) are included subject to a capped amount of  $\pounds 150$  per month.