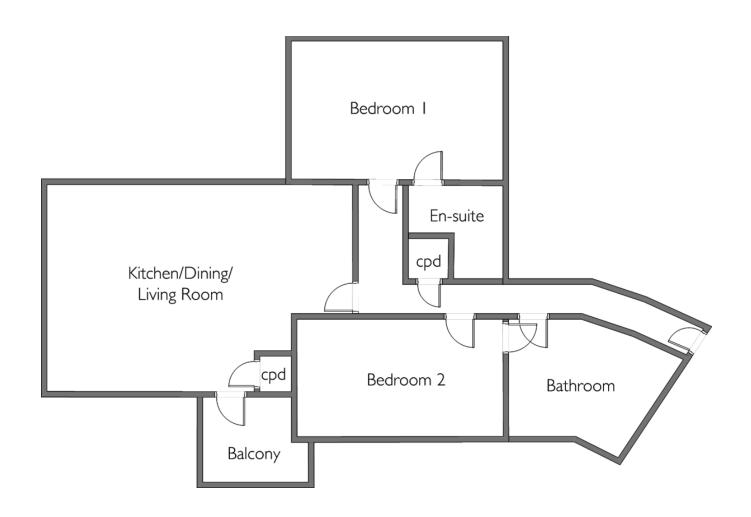

- Two-Bedrooms
- Electric Heating

- Allocated Parking
- Private Balcony

- Town Centre Location
- Unfurnished

In a good position on the first floor of the building, this modern apartment provides 2-bedroom accommodation with double glazing and electric heating. Meville House is extremely well placed for access to Shops and Local Amenities. The property has an allocated parking space.