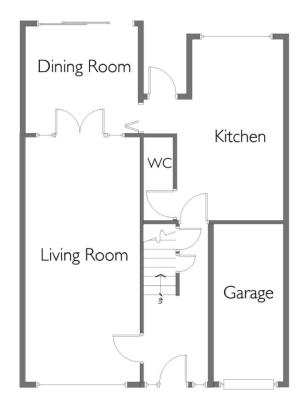

Kendal Avenue Epping, CM16 4PP £2,500 pcm

Floorplan Drawn By Stevenette & Company LLP Gross Internal Floor area Approximately: 1,124 sq.ft. / 104 sq.m.

Very energy efficient - lower running cods (02-1) A (01-03) C (03-04) C (05-68) D (03-04) C (03-04) C (05-68) C (03-04) C (05-68) C (03-04) C (05-68) C (05-