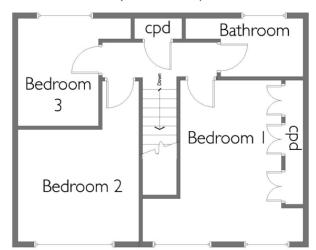

Kendal Avenue Epping, CM16 4PP £2,500 pcm

Floorplan Drawn By Stevenette & Company LLP Gross Internal Floor area Approximately: 1,124 sq.ft. / 104 sq.m.

Very energy efficient - lower running cods (02-1) A (01-03) C (03-04) C (05-68) D (03-04) C (03-04) C (05-68) C (03-04) C (05-68) C (03-04) C (05-68) C (05-